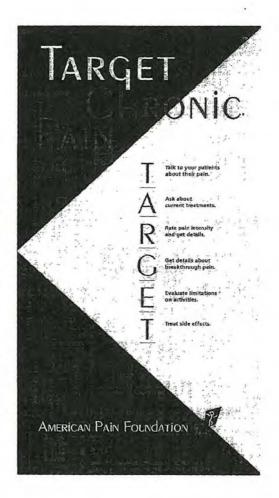

The TARGET Initiative materials include two complementary pieces: (1) The TARGET Card and the (2) TARGET Chronic Pain Notebook. The first is a quick reference resource for clinicians to use for pain assessment and management. It provides basic information about the elements of appropriate pain assessment and a vocabulary and classification of types of pain that are useful for proper assessment. Importantly, it utilizes a vocabulary that models and promotes effective communication between provider and patient. The second, which is intended for use by patients or their caregivers, is a pain workbook or diary which allows for easy recording and description of pain over time and in relation to activities and interventions. It too utilizes a vocabulary and classification which helps detail and record the kind of information needed for proper assessment of pain. The two are intended to promote clearer and more detailed communication between patient and clinician which results in better assessment and treatment.

The TARGET Initiative has proven to be an effective approach to improving communication between patients and practitioners. We look forward to making these materials available to many more patients and clinicians.