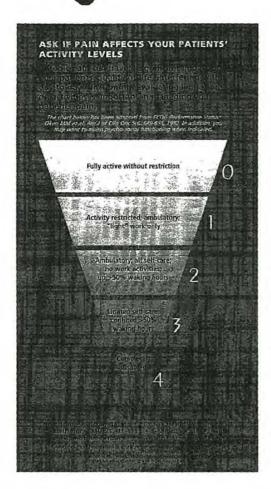

#### TYPES OF PAIN

Understanding the different kinds of pain that you may be experiencing—and the terms used to describe them—will help you communicate better with your medical team. Using the right terms (described below) and the Pain Notebook when meeting with your medical team will help them best determine the most specific and effective plan to manage your pain.

**Acute Pain** comes on suddenly, usually from an injury or surgery. It can usually be treated and lasts for a short period of time.

Chronic Pain lasts beyond the usual healing time for an illness or injury. It can last from months to years. At times it can go away completely, or it can remain constant. Types of chronic pain:

Intermittent Pain is episodic. It may occur in waves or patterns. Intermittent pain is often treated with NSAIDs, adjuvant medicines, and non-drug therapies. Moderate to severe intermittent pain may be treated with short-acting opioids.

**Persistent pain** lasts 12 or more hours every day for more than three months. It is usually treated with medicine that you take at specific times every day so that you get pain relief throughout the day. Moderate to severe pain may be treated with opioids.

**Breakthrough pain** comes up quickly or "breaks through" the medicine you are taking to relieve your persistent pain. It can occur many times during the day. This type of pain can be treated with specific medicines used as you need them to get quick pain relief.