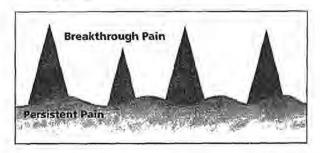

**Acute Pain** comes on suddenly, usually from an injury or surgery. It can usually be treated and lasts for a short period of time.

Chronic Pain lasts beyond the usual healing time for an illness or injury. It can last from months to years. At times it can go away completely, or it can remain constant. Types of chronic pain:

Intermittent Pain is episodic. It may occur in waves or patterns. Intermittent pain is often treated with NSAIDs, adjuvant medicines, and non-drug therapies. Moderate to severe intermittent pain may be treated with short-acting opioids.

**Persistent pain** lasts 12 or more hours every day for more than three months. It is usually treated with medicine that you take at specific times every day so that you get pain relief throughout the day. Moderate to severe pain may be treated with opioids.

**Breakthrough pain** comes up quickly or "breaks through" the medicine you are taking to relieve your persistent pain. It can occur many times during the day. This type of pain can be treated with specific medicines used as you need them to get quick pain relief.