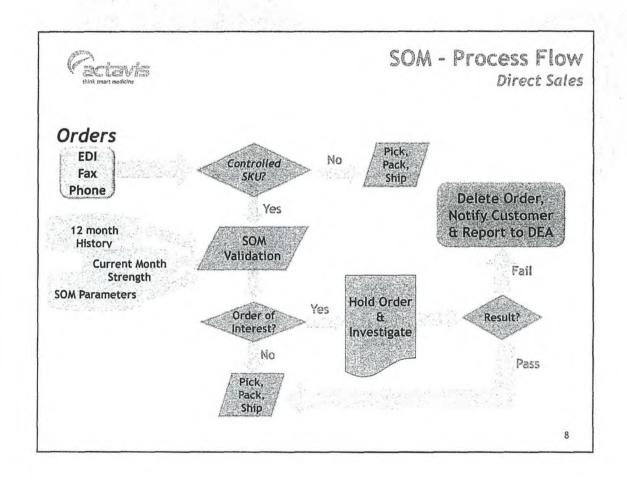

### **ACTAVIS - Total SOM Solution**

- 1. Enhanced SOM systems & processes (Direct Sales)
  - Engaged Cegedim Compliance Solutions 2011 (former DEA consulting team and Ph.D. statisticians)
  - · Implemented an enhanced statistical model into existing order management system
  - · Model developed based on an extensive review/analysis of historical data
  - · Model is fully retuned yearly based on a more current sample of data
- 2. Know your customer- due diligence
  - New Account Review Process
  - SOM process review with existing customers
  - Compliance Acknowledgment Form
  - · Site Visits during 2012 more in-depth review of SOM Process
- 3. Know your customer's customer (Indirect Sales)
- 4. Develop SOP's, Processes, Best Practices