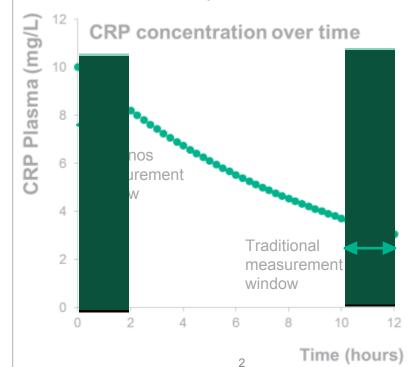

## theranos

Certain analytes decay rapidly in blood/serum, having half-lives of less than 12 hours. CRP for example has a half life of 7 hours.

HOLMES0018359

theranos

Certain analytes decay rapidly in blood/serum, having half-lives of less than 12 hours. CRP for example has a half life of 7 hours.

HOLMES0018360

Certain analytes decay rapidly in blood/serum, having half-lives of less than 12 hours. CRP for example has a half life of 7 hours.

HOLMES0018361

Certain analytes decay rapidly in blood/serum, having half-lives of less than 12 hours. CRP for example has a half life of 7 hours.

#### Better data from fresher samples.

Because Theranos rapidly processes fresh samples, we can analyze key markers before their analyte decay rates affect result integrity. Our systems provide insight into subtle trends in important analytes, or combinations of analytes, and display results graphically in a richer environment.