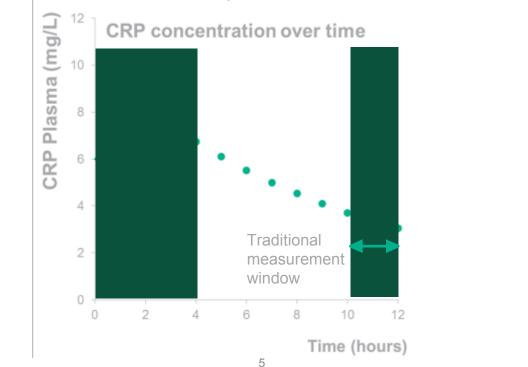

## theranos

Certain analytes decay rapidly in blood/serum, having half-lives of less than 12 hours. CRP for example has a half life of 7 hours.

HOLMES0018359

theranos

Certain analytes decay rapidly in blood/serum, having half-lives of less than 12 hours. CRP for example has a half life of 7 hours.

HOLMES0018360

Certain analytes decay rapidly in blood/serum, having half-lives of less than 12 hours. CRP for example has a half life of 7 hours.

HOLMES0018361

Certain analytes decay rapidly in blood/serum, having half-lives of less than 12 hours. CRP for example has a half life of 7 hours.

#### Better data from fresher samples.

Because Theranos rapidly processes fresh samples, we can analyze key markers before their analyte decay rates affect result integrity. Our systems provide insight into subtle trends in important analytes, or combinations of analytes, and display results graphically in a richer environment.