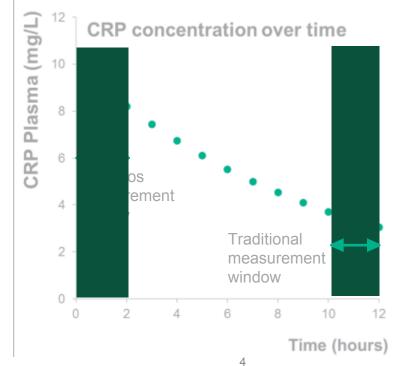

## theranos

Certain analytes decay rapidly in blood/serum, having half-lives of less than 12 hours. CRP for example has a half life of 7 hours.

HOLMES0018359

theranos

Certain analytes decay rapidly in blood/serum, having half-lives of less than 12 hours. CRP for example has a half life of 7 hours.

HOLMES0018360

Certain analytes decay rapidly in blood/serum, having half-lives of less than 12 hours. CRP for example has a half life of 7 hours.

HOLMES0018361

Certain analytes decay rapidly in blood/serum, having half-lives of less than 12 hours. CRP for example has a half life of 7 hours.

#### Better data from fresher samples.

Because Theranos rapidly processes fresh samples, we can analyze key markers before their analyte decay rates affect result integrity. Our systems provide insight into subtle trends in important analytes, or combinations of analytes, and display results graphically in a richer environment.