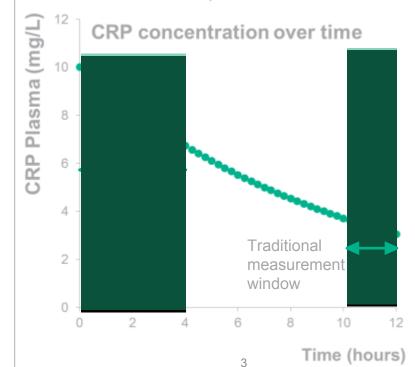

## theranos

Certain analytes decay rapidly in blood/serum, having half-lives of less than 12 hours. CRP for example has a half life of 7 hours.

HOLMES0018359

theranos

Certain analytes decay rapidly in blood/serum, having half-lives of less than 12 hours. CRP for example has a half life of 7 hours.

HOLMES0018360

Certain analytes decay rapidly in blood/serum, having half-lives of less than 12 hours. CRP for example has a half life of 7 hours.

HOLMES0018361

Certain analytes decay rapidly in blood/serum, having half-lives of less than 12 hours. CRP for example has a half life of 7 hours.

#### Better data from fresher samples.

Because Theranos rapidly processes fresh samples, we can analyze key markers before their analyte decay rates affect result integrity. Our systems provide insight into subtle trends in important analytes, or combinations of analytes, and display results graphically in a richer environment.