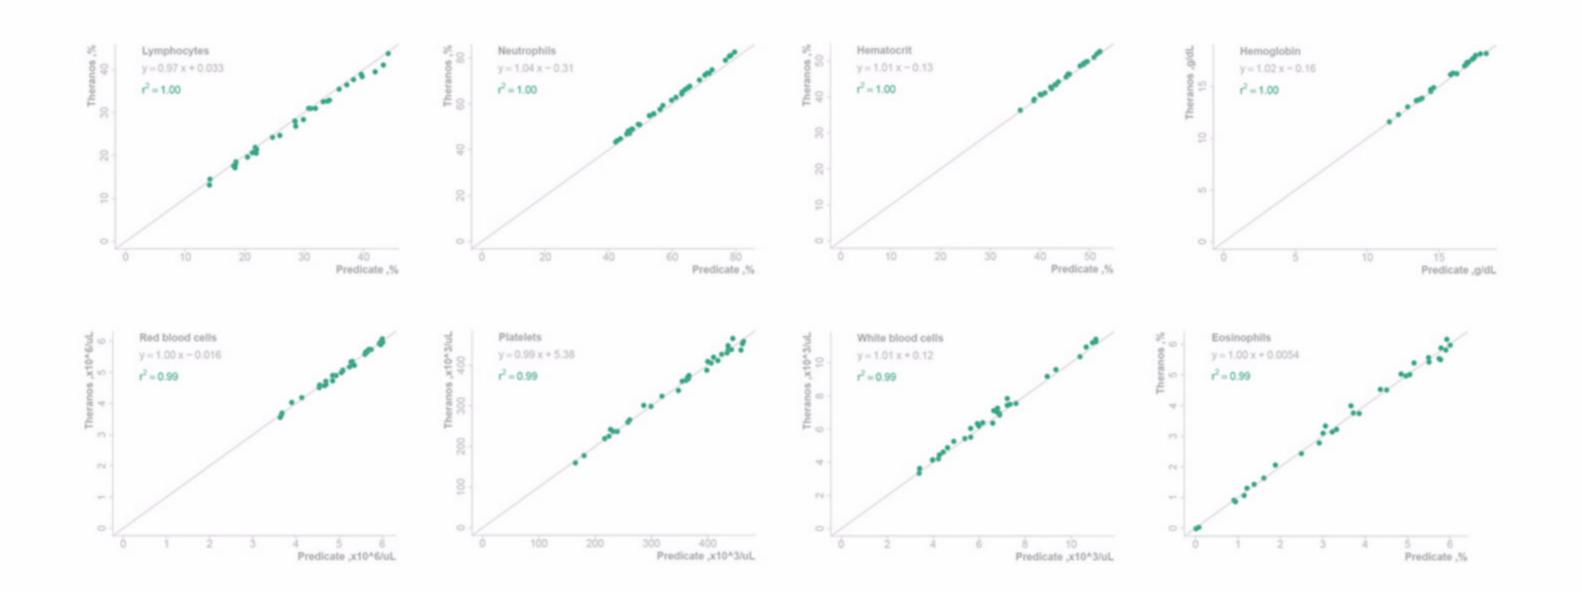

**Unrivaled Accuracy** 

HCG - Quantitative • High-density Lipoprotein-HIV-1/2 Ab Screen wireflex to Western biol HIV-1/2 Antibody Screen Lactate Dehydrogenase N Low-density Lipoproteil Iron D