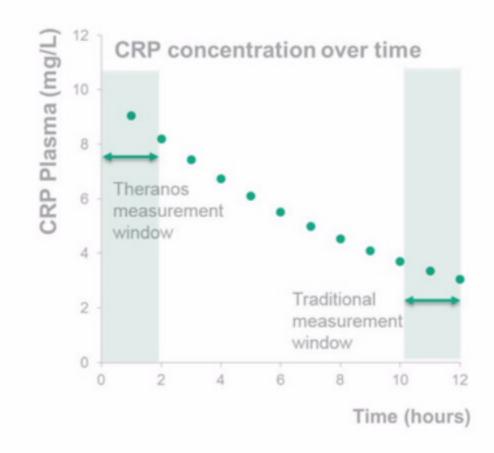

## theranos

Certain analytes decay rapidly in blood/serum, having half-lives of less than 12 hours. CRP for example has a half life of 7 hours.

HOLMES0018359

theranos

Certain analytes decay rapidly in blood/serum, having half-lives of less than 12 hours. CRP for example has a half life of 7 hours.

HOLMES0018360

Certain analytes decay rapidly in blood/serum, having half-lives of less than 12 hours. CRP for example has a half life of 7 hours.

HOLMES0018361

Certain analytes decay rapidly in blood/serum, having half-lives of less than 12 hours. CRP for example has a half life of 7 hours.

#### Better data from fresher samples.

Because Theranos rapidly processes fresh samples, we can analyze key markers before their analyte decay rates affect result integrity. Our systems provide insight into subtle trends in important analytes, or combinations of analytes, and display results graphically in a richer environment.