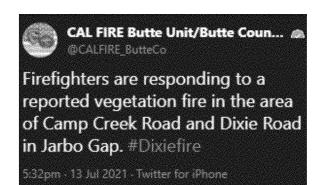

Send me a lat/long of the Dixie if someone can.

6:14 PM

39.829254, -121.418140

6:14 PM

Thats camp creek road and Dixie Road

6:14 PM

http://tiledisplay.alertwildfire.org/?urlcamset=Axis-BaldMtnButte1&urlcamset=Axis-BaldMtnButte2&urlcamset=Axis-FleaMtn&urlcamset=Axis-JarboGap&urlcamset=Axis-MeadowValley&urlselectedviewing=true&urlregions=shastamodoc