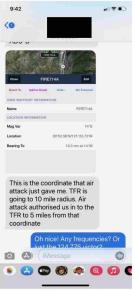

## 1336/1340

Image: Screenshot 2021-07-14 at 9.42.49 AM.jpeg (262 KB)

9:43 AM

Got it sorry didn't mean to hit?

9:47 AM

This is for the TFR popping up Butte/Plumas border and 1340 & 1336 are cleared into tfr up to 5 miles