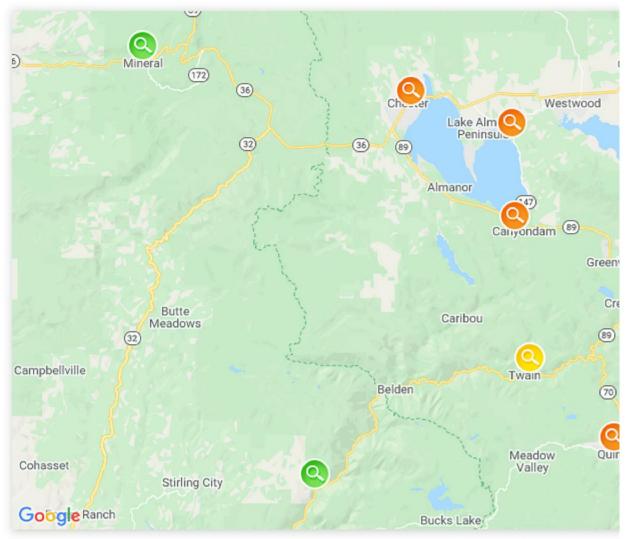

## **REFRESH OUTAGE MAP >**

OUTAGE FAQ >

SHOW CITY LIST >

Outage information is updated every 15 minutes. Please refresh th

From: Sent: Wednesday, July 14, 2021 1:11 PM To: Cc:

Subject: RE: Initial set of Dixie Fire talking points