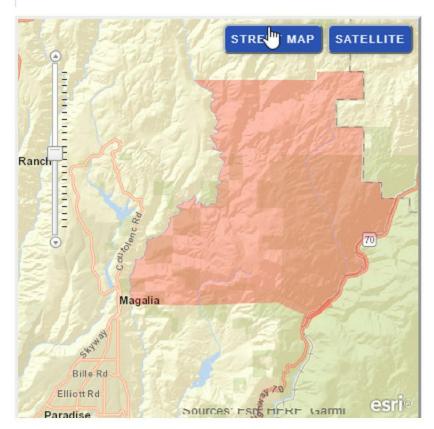

EVACUATION WARNING 7.14.21 9:20 a.m.

The Butte County Sheriff's Office (BCSO) is issuing an EVACUATION WARNING for the Pulga and East Concow areas due to a wildfire burning in the area.

Please refer to the Public Map on the BCSO website, www.buttecounty.net/sheriff for further information, or call 833-512-5378.