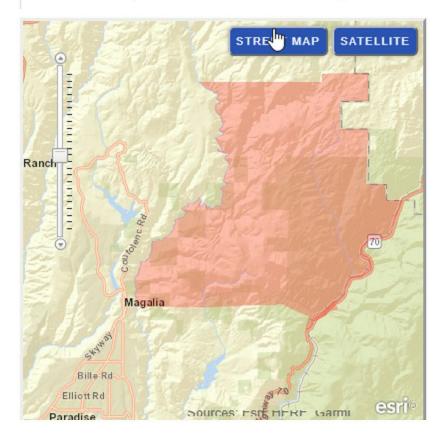

CAL FIRE Butte Unit/Butte County Fire Department 🤣 @CAL... · 1h

75

#Dixiefire [update], The fire is currently 500 acres and 0% contained

17 51

Q 10



EVACUATION WARNING 7.14.21 9:20 a.m.

The Butte County Sheriff's Office (BCSO) is issuing an EVACUATION WARNING for the Pulga and East Concow areas due to a wildfire burning in the area.

Please refer to the Public Map on the BCSO website, www.buttecounty.net/sheriff for further information, or call 833-512-5378.



From:

Sent: Wednesday, July 14, 2021 9:09 AM

To:

Subject: RE: Dixie Fire Information



From:

Sent: Wednesday, July 14, 2021 6:41 AM

To:

Subject: Dixie Fire Information

Cal Fire's Twitter is calling for a large resource order for today.

https://twitter.com/CALFIRE\_ButteCo/status/1415235750249959428?ref\_src=twsrc%5Egoogle%7Ctwcamp%5Eserp%7Ctwgr%5Etweet

https://fireaviation.com/2021/07/14/aircraft-on-the-dixie-fire-in-butte-county-california/