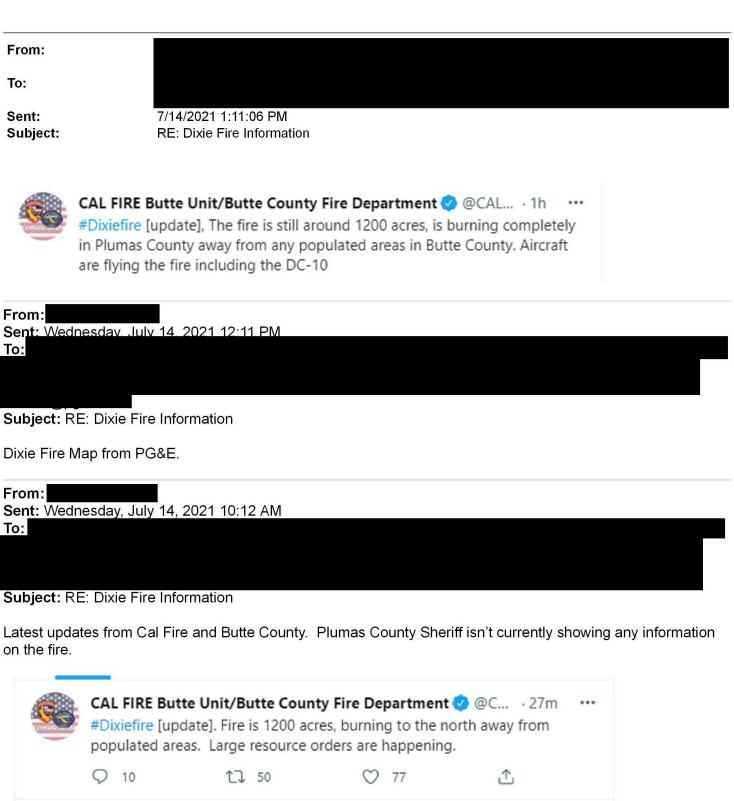

Cal Fire's Twitter is calling for a large resource order for today.

https://twitter.com/CALFIRE\_ButteCo/status/1415235750249959428?ref\_src=twsrc%5Egoogle%7Ctwcamp%5Eserp%7Ctwgr%5Etweet

https://fireaviation.com/2021/07/14/aircraft-on-the-dixie-fire-in-butte-county-california/