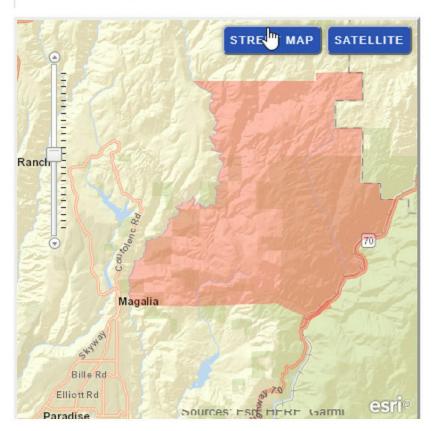

EVACUATION WARNING 7.14.21 9:20 a.m.

The Butte County Sheriff's Office (BCSO) is issuing an EVACUATION WARNING for the Pulga and East Concow areas due to a wildfire burning in the area.

Please refer to the Public Map on the BCSO website, www.buttecounty.net/sheriff for further information, or call 833-512-5378.