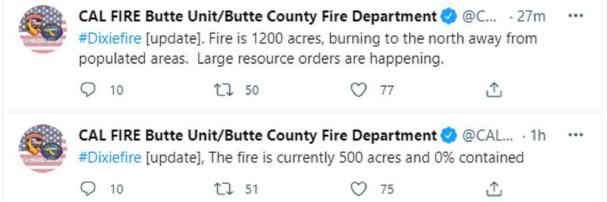

Cal Fire's Twitter is calling for a large resource order for today.

https://twitter.com/CALFIRE\_ButteCo/status/1415235750249959428?ref\_src=twsrc%5Egoogle%7Ctwcamp%5Eserp%7Ctwgr%5Etweet

https://fireaviation.com/2021/07/14/aircraft-on-the-dixie-fire-in-butte-county-california/