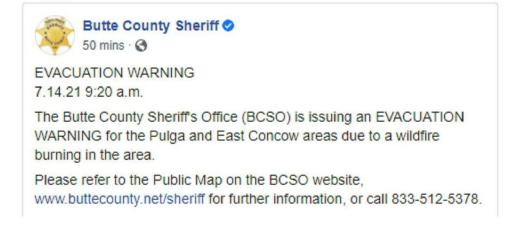

Latest updates from Cal Fire and Butte County. Plumas County Sheriff isn't currently showing any information on the fire.

From:

Sent: Wednesday, July 14, 2021 9:09 AM

To:

Subject: RE: Dixie Fire Information