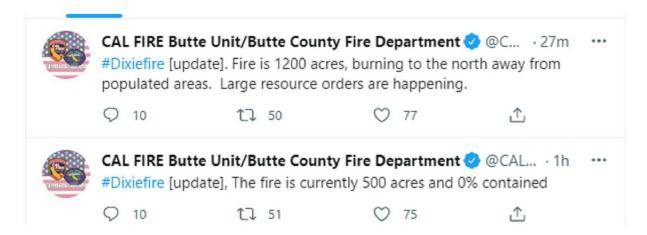

From:

Sent: Wednesday, July 14, 2021 6:41 AM

To:

Subject: Dixie Fire Information

Cal Fire's Twitter is calling for a large resource order for today.

https://twitter.com/CALFIRE\_ButteCo/status/1415235750249959428?ref\_src=twsrc%5Egoogle%7Ctwcamp%5Eserp%7Ctwgr%5Etweet