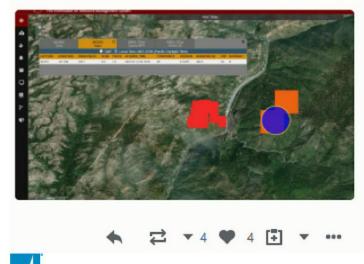

From:

To:

CC:

Sent:

7/14/2021 10:24:14 AM

**Subject:** FYI: Twitter: BrandonRittiman -- Dixie Fire and PG&E mention

**BrandonRittiman:** NOW: NASA fire satellite shows new 400+ acre #DixieFire burning a along the same PG&E power corridor that sparked the 2018 Camp Fire.

This fire is slightly uphill from the origin point of that fire, which destroyed Paradise and killed 85+ people. @ABC10

https://twitter.com/BrandonRittiman/status/1415351426578931712

## Brandon Rittiman @BrandonRittiman

38 mins ago

NOW: NASA fire satellite shows new 400+ acre #DixieFire burning a along the same PG&E power corridor that sparked the 2018 Camp Fire.

This fire is slightly uphill from the origin point of that fire, which destroyed Paradise and killed 85+ people.