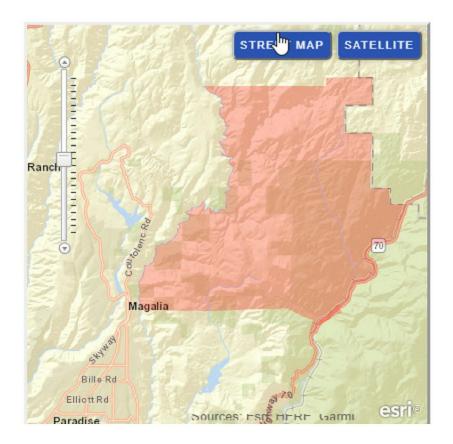

| - |     |   |
|---|-----|---|
|   | rom |   |
| г | rom | - |
| - |     | - |

To:

Sent: Subject: 7/14/2021 10:12:05 AM RE: Dixie Fire Information

Latest updates from Cal Fire and Butte County. Plumas County Sheriff isn't currently showing any information on the fire.