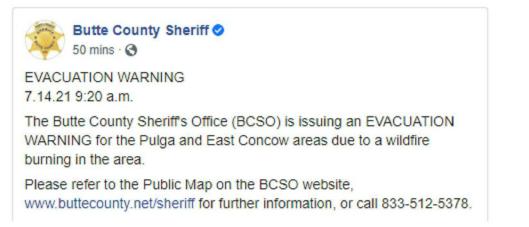

| - |     |   |
|---|-----|---|
|   | rom |   |
| г | rom | - |
| - |     | - |

To:

Sent: Subject: 7/14/2021 10:12:05 AM RE: Dixie Fire Information

Latest updates from Cal Fire and Butte County. Plumas County Sheriff isn't currently showing any information on the fire.