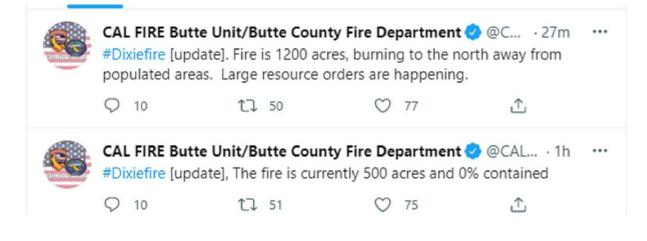

| From:                                                       |  |
|-------------------------------------------------------------|--|
| Sent: Wednesday, July 14, 2021 9:09 AM                      |  |
|                                                             |  |
|                                                             |  |
|                                                             |  |
|                                                             |  |
| Subject: RE: Dixie Fire Information                         |  |
|                                                             |  |
|                                                             |  |
| CAL FIRE Butte Unit/Butte County Fire Department 📀 @C · 49m |  |

0 52

£

#Dixiefire [update], The fire is currently 500 acres and 0% contained

17 37

From: Sent: Wednesday, July 14, 2021 6:41 AM To:

Subject: Dixie Fire Information

Q 9

Cal Fire's Twitter is calling for a large resource order for today.