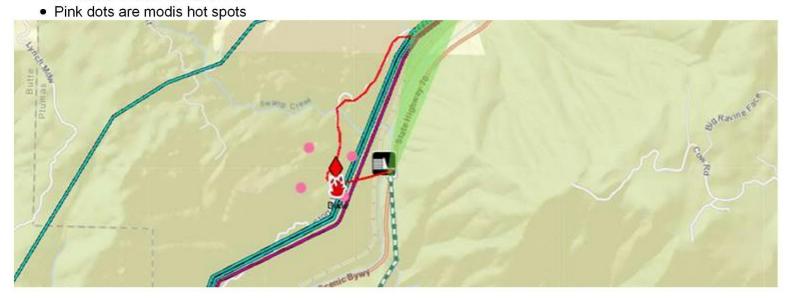

View as of 0300 7/14

## Maps

- Purple Line: Rock Creek Poe 230 KV
- Purple Line: Bucks Creek-Rock Creek-Cresta 230 KV
- Purple Line: Caribou-Palermo 115 KV
  Green Line: Caribou-Table Mtn 230 KV

• Red line: Bucks Creek 1101