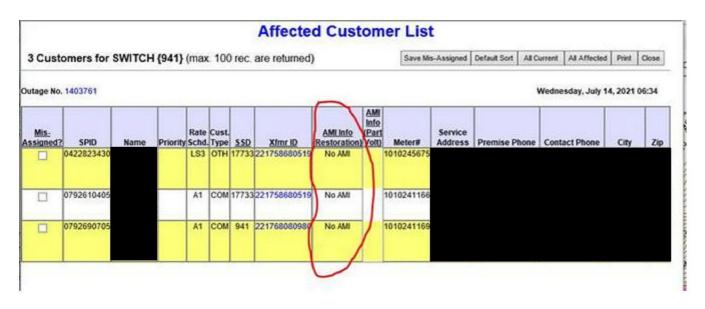

| First IRWIN Time                 | 1715 7/13                    | First SM Last Gasp Time                  | <ul> <li>None. "No AMI" noted for 3 customers.</li> <li>Per ILIS, Outage Times: <ul> <li>2 customers at 16:40</li> <li>1 additional customer at 20:30</li> </ul> </li> </ul> |
|----------------------------------|------------------------------|------------------------------------------|------------------------------------------------------------------------------------------------------------------------------------------------------------------------------|
| First GOES Satellite Time        | 2226 7/13                    | First SM Partial Voltage Time            | None                                                                                                                                                                         |
| OIS Outage #                     | 1403761                      | Distribution SCADA Relay and Alarm Times | None                                                                                                                                                                         |
| Max and current customer impacts | 3                            | Transmission SCADA Relay and Alarm Times | None                                                                                                                                                                         |
| Acre Size and Containment        | 100+ acres<br>0% Containment | Tier                                     | 3                                                                                                                                                                            |

**Customer SmartMeter Network Status** 

## Paradise

| 21-0089207<br>Outages                             |                                                                                                                        |                                            |                                     |  |
|---------------------------------------------------|------------------------------------------------------------------------------------------------------------------------|--------------------------------------------|-------------------------------------|--|
|                                                   |                                                                                                                        |                                            |                                     |  |
| Туре                                              | Unplanned                                                                                                              | <b>Customer Minutes</b>                    | Sus 460 Mom 0 Adj Sus 460 CAIDI 150 |  |
| Customers                                         |                                                                                                                        | Weather                                    | Clear;32-90F                        |  |
| Active                                            | YES                                                                                                                    | Fault Type                                 | Line to Line                        |  |
| Interval                                          | Sustained                                                                                                              | Action Required                            | No                                  |  |
| EquipID                                           | 17733                                                                                                                  | Construction Type                          | OH                                  |  |
| Equipment Type                                    | Fuse                                                                                                                   | OIS Outage#                                | 1403761                             |  |
| Equipment Condition                               | Conductor, Overhead, Normal                                                                                            | Targets                                    |                                     |  |
| Crew Notified Time                                |                                                                                                                        | Supervisor Notified                        |                                     |  |
| Equipment Address                                 | CRESTA DAM TAP W/O SW 17183                                                                                            | Fire Mitigation                            | No                                  |  |
| Fault Location                                    | 1ST SPAN LD SIDE OF FUCO 17733                                                                                         | 54.11.00.00.00.00.00.00.00.00.00.00.00.00. |                                     |  |
| Previous Switching                                |                                                                                                                        |                                            |                                     |  |
| Details                                           | VEG FIRE IN AREA                                                                                                       |                                            |                                     |  |
| Action Description                                |                                                                                                                        |                                            |                                     |  |
| Cause                                             | Vegetation, Tree - fell into line                                                                                      | No Access Reason                           |                                     |  |
| Distribution Wire Down                            | No                                                                                                                     | Wire Down Energized                        | No                                  |  |
| Multi Damage Location                             | No                                                                                                                     | # of Operations                            |                                     |  |
| Counter Read                                      |                                                                                                                        | Created By                                 |                                     |  |
| Outage Level                                      | Distribution Circuit                                                                                                   | Last Updated By                            | -                                   |  |
| Responsible Organization                          | Distribution                                                                                                           | Fault Location Info                        |                                     |  |
| GPS MA Data                                       |                                                                                                                        | Latitude & Longitude                       |                                     |  |
| FNL                                               | 07/13/21 16:40                                                                                                         | Reviewed By                                | Not Required                        |  |
| End Date                                          |                                                                                                                        | Reviewed By Date                           |                                     |  |
| Actions                                           |                                                                                                                        |                                            | 2000 2000                           |  |
| Date Description                                  |                                                                                                                        |                                            | Minutes Customer Out Minutes        |  |
|                                                   | FOUND FUCO 17733 #1 AND #2 BLOWN OPENED<br>GGED MOL-TREE IN THE LINE - GRASS FIRE- CALLED<br>ED OF FUSES BLOWN AT 2250 | 0 2                                        | estern and a contract of            |  |
| 07/13/21 20:30 SWITCH 941 OPEN<br>SWITCH FOR FIRE | & T/MOL, PER TMAN<br>IN THE AREA                                                                                       | 3 3                                        | 230 460                             |  |