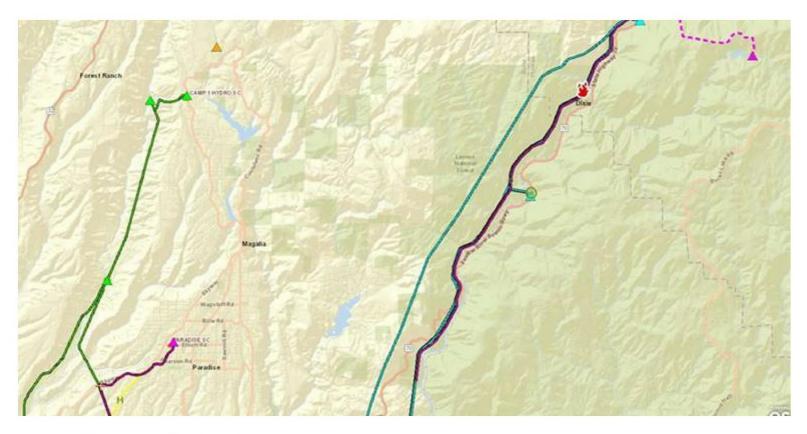

**Assets in area:** Rock Creek-Poe 230 KV line, Bucks Creek-Rock Creek-Cresta 230 KV, Caribous-Palermo 115 KV, Bucks Creek 1101 in the area along with the Cresta Dam.

Ell has been notified and gathering intel.

View as of 0300 7/14

## Maps

- Purple Line: Rock Creek Poe 230 KV
- Purple Line: Bucks Creek-Rock Creek-Cresta 230 KV
- Purple Line: Caribou-Palermo 115 KV
  Green Line: Caribou-Table Mtn 230 KV

• Red line: Bucks Creek 1101