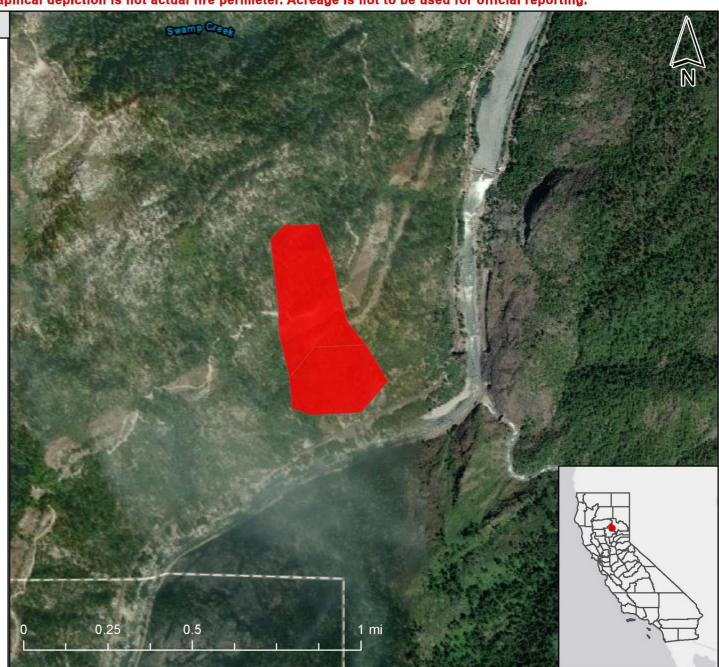

# COMPILED FROM MULTIPLE SOURCES

Area estimate and graphical depiction is not actual fire perimeter. Acreage is not to be used for official reporting.

Serial: 20210713-2.2-2250

What:Dixie

Confirmed Wildfire

Lat: 39 52.3123 Lon: -121 22.8396

County: Plumas County

Initial Detection:

DPA: STATE

### **Urban Proximity:**

Remote area

#### Weather:

Temp: 71 RH: 27

WindSpeed: 1 Wind Direction: ENE