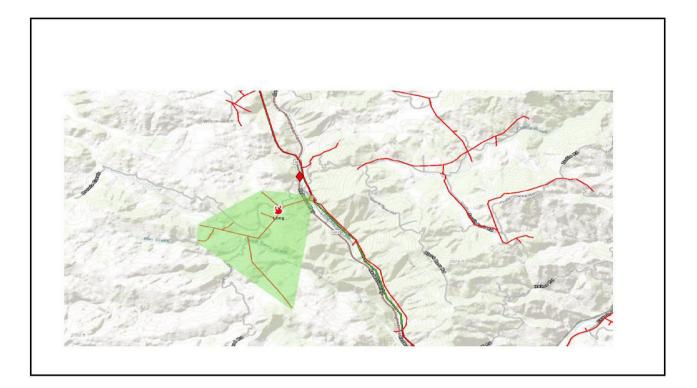

| the Pipeline                             |
|-----------------------------------------------------------------------------|------------------------------------------|
| First IRWIN Time 13:58 First SM Last Gasp Time 15:17                        |                                          |
| First GOES Satellite 13:06 First SM Partial Voltage None<br>Time Time       |                                          |
| Relay Times opened.                                                         | LR 248490<br>d. Tman<br>ted this action. |
| Max and current 209 Transmission SCADA None<br>customer impacts Relay Times |                                          |
| Containment 0% Tier 1                                                       |                                          |









| Per Broadcastify rep                | ort, veg fire in the a | cy. Nearest circuit is Bahia<br>rea of HWY 680 @ Lopes F<br>e southeast, up slope. DCC | Road. IC reporting 3          |
|-------------------------------------|------------------------|----------------------------------------------------------------------------------------|-------------------------------|
| First IRWIN Time                    | 5/8 1027               | First SM Last Gasp<br>Time                                                             | None                          |
| First GOES Satellite<br>Time        | 5/8 1041               | First SM Partial<br>Voltage Time                                                       | None                          |
| OIS Outage #                        | None