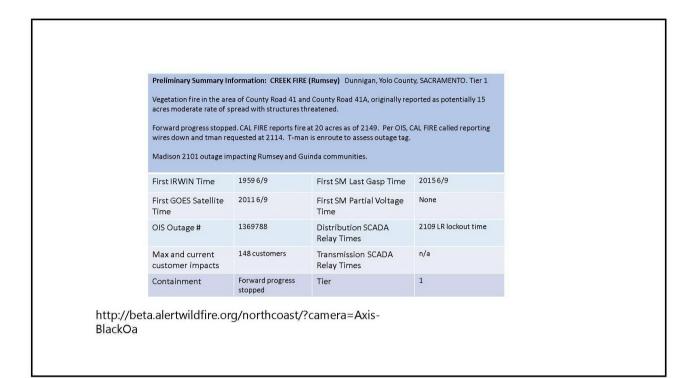

Sate<br>Time      | ellite 2016 6/13        | First SM Par<br>Time                                        | tial Voltage Na                                      |                          |
| OIS Outage #                 | Na                      | Distribution<br>Relay and A                                 |                                                      |                          |
| Max and curre customer impa  |                         | Transmission<br>Relay and A                                 |                                                      |                          |
| Acre Size and<br>Containment | 150 acres<br>90% contai | Tier                                                        | Tier 1, but<br>miles from                            | within a few<br>n Tier 2 |



| Center line 202 to the south.                                               | the Pipeline                             |
|-----------------------------------------------------------------------------|------------------------------------------|
| First IRWIN Time 13:58 First SM Last Gasp Time 15:17                        |                                          |
| First GOES Satellite 13:06 First SM Partial Voltage None<br>Time Time       |                                          |
| Relay Times opened.                                                         | LR 248490<br>d. Tman<br>ted this action. |
| Max and current 209 Transmission SCADA None<br>customer impacts Relay Times |                                          |
| Containment 0% Tier 1