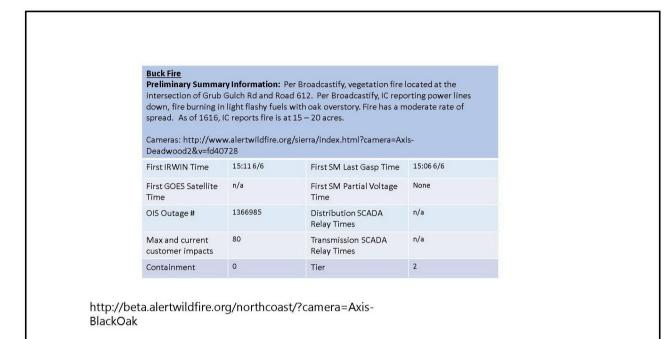

| the Pipeline                             |
|-----------------------------------------------------------------------------|------------------------------------------|
| First IRWIN Time 13:58 First SM Last Gasp Time 15:17                        |                                          |
| First GOES Satellite 13:06 First SM Partial Voltage None<br>Time Time       |                                          |
| Relay Times opened.                                                         | LR 248490<br>d. Tman<br>ted this action. |
| Max and current 209 Transmission SCADA None<br>customer impacts Relay Times |                                          |
| Containment 0% Tier 1                                                       |                                          |









| Per Broadcastify rep                | ort, veg fire in the a | cy. Nearest circuit is Bahia<br>rea of HWY 680 @ Lopes F<br>e southeast, up slope. DCC | Road. IC reporting 3          |
|-------------------------------------|------------------------|----------------------------------------------------------------------------------------|-------------------------------|
| First IRWIN Time                    | 5/8 1027               | First SM Last Gasp<br>Time                                                             | None                          |
| First GOES Satellite<br>Time        | 5/8 1041               | First SM Partial<br>Voltage Time                                                       | None                          |
| OIS Outage #                        | None