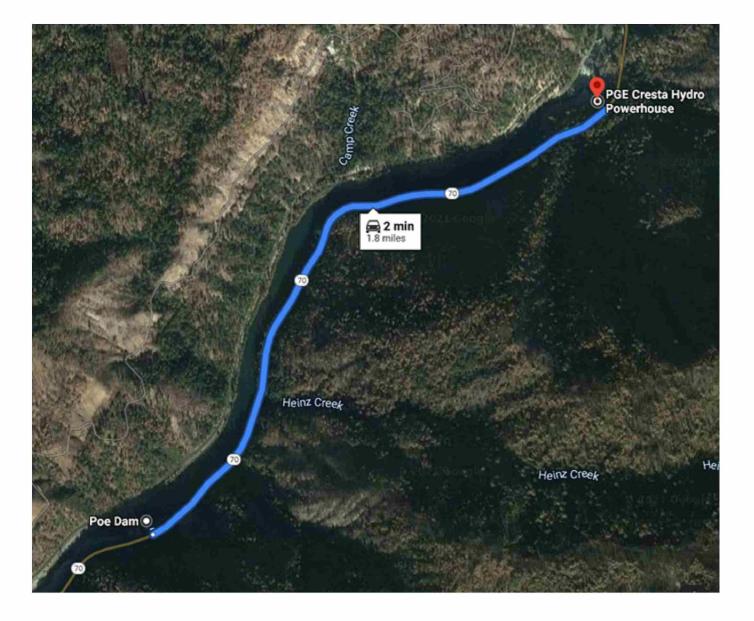

Subject: Poe Dam - Crane Placement Walkdown

When: Tuesday, July 20, 2021 10:00 AM-12:00 PM (UTC-08:00) Pacific Time (US & Canada).

Where: Meet at Cresta PH and travel to Poe Dam

Please plan to meet at Cresta PH upstream of Poe Dam. From there we will park and carpool to the dam to reduce vehicles parked at the dam. Cresta is located 1.8 miles East of Poe Dam and is searchable as "PGE Cresta Hydro Powerhouse" in Google. Please let me know if you need additional directions and I can provide a map pin drop for Apple Maps or a KMZ location.