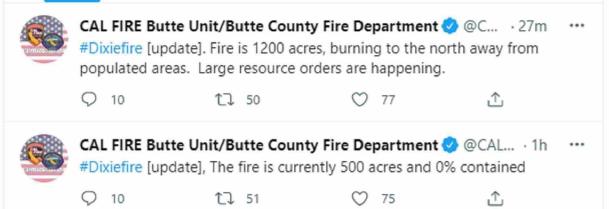

Cal Fire's Twitter is calling for a large resource order for today.

https://twitter.com/CALFIRE\_ButteCo/status/1415235750249959428?ref\_src=twsrc%5Egoogle%7Ctwcamp%5Eserp%7Ctwgr%5Etweet

https://fireaviation.com/2021/07/14/aircraft-on-the-dixie-fire-in-butte-county-california/