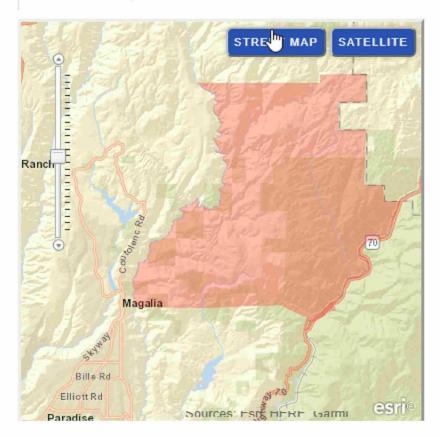

EVACUATION WARNING 7.14.21 9:20 a.m.

The Butte County Sheriff's Office (BCSO) is issuing an EVACUATION WARNING for the Pulga and East Concow areas due to a wildfire burning in the area.

Please refer to the Public Map on the BCSO website, www.buttecounty.net/sheriff for further information, or call 833-512-5378.