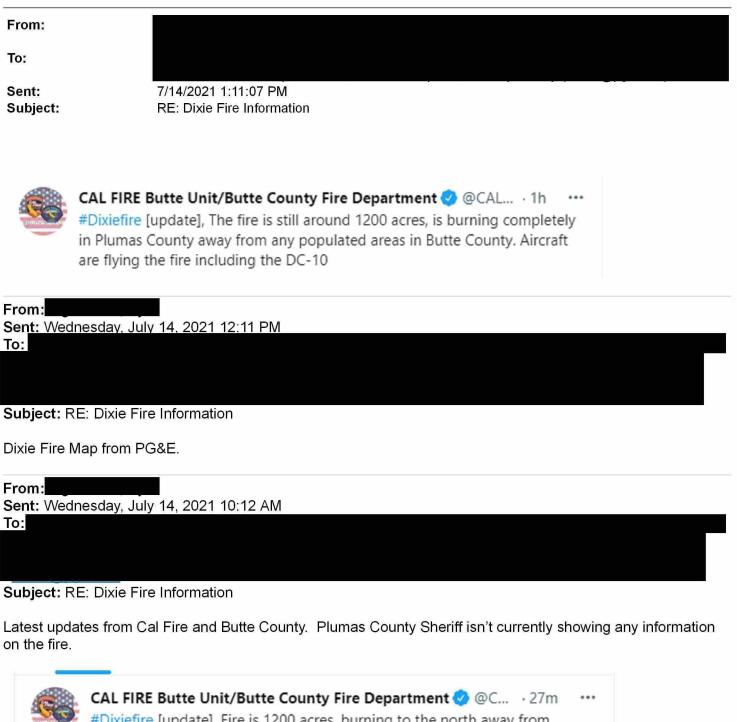

Cal Fire's Twitter is calling for a large resource order for today.

https://twitter.com/CALFIRE\_ButteCo/status/1415235750249959428?ref\_src=twsrc%5Egoogle%7Ctwcamp%5Eserp%7Ctwgr%5Etweet

https://fireaviation.com/2021/07/14/aircraft-on-the-dixie-fire-in-butte-county-california/