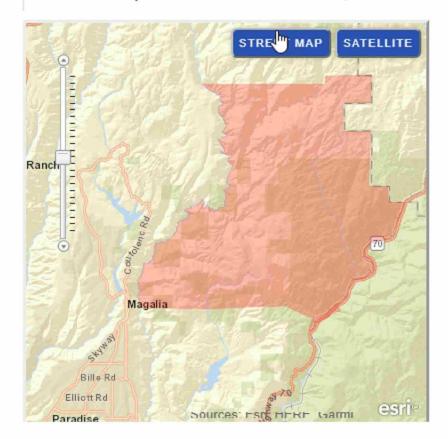

EVACUATION WARNING 7.14.21 9:20 a.m.

The Butte County Sheriff's Office (BCSO) is issuing an EVACUATION WARNING for the Pulga and East Concow areas due to a wildfire burning in the area.

Please refer to the Public Map on the BCSO website, www.buttecounty.net/sheriff for further information, or call 833-512-5378.