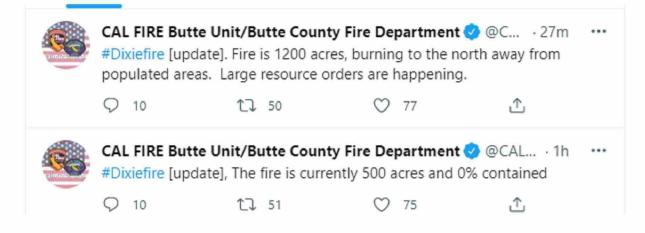

From:

To:

Sent: Subject: 7/14/2021 1:11:06 PM RE: Dixie Fire Information

**CAL FIRE Butte Unit/Butte County Fire Department** @ @CAL... · 1h ···· #Dixiefire [update], The fire is still around 1200 acres, is burning completely in Plumas County away from any populated areas in Butte County. Aircraft are flying the fire including the DC-10

## Subject: RE: Dixie Fire Information

| <b>6</b> | <b>CAL FIRE Butte Unit/Butte County Fire Department</b> @ @C · 49m ····<br>#Dixiefire [update], The fire is currently 500 acres and 0% contained |       |    |   |  |
|----------|--------------------------------------------------------------------------------------------------------------------------------------------------|-------|----|---|--|
|          | Q 9                                                                                                                                              | 1] 37 | 52 | Ŷ |  |

## Subject: Dixie Fire Information

Cal Fire's Twitter is calling for a large resource order for today.

https://twitter.com/CALFIRE\_ButteCo/status/ /1415235750249959428?ref\_src=twsrc%5Egoogle%7Ctwcamp%5Eserp%7Ctwgr%5Etweet