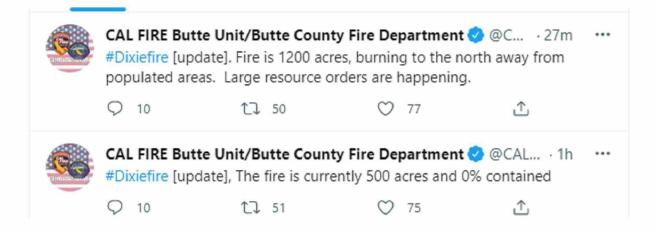

Subject: RE: Dixie Fire Information

From:

Sent: Wednesday, July 14, 2021 6:41 AM

To:

**Subject:** Dixie Fire Information

Cal Fire's Twitter is calling for a large resource order for today.

https://twitter.com/CALFIRE\_ButteCo/status/1415235750249959428?ref\_src=twsrc%5Egoogle%7Ctwcamp%5Eserp%7Ctwgr%5Etweet