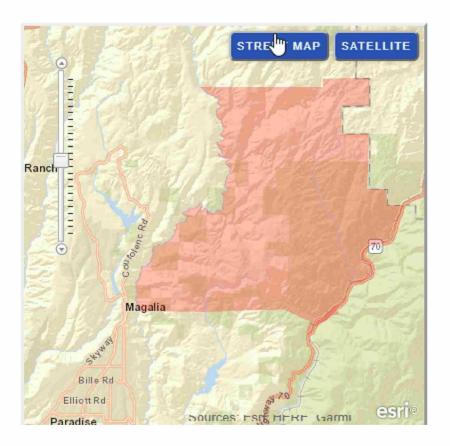

From:

To:

Sent: 7/14/2021 12:10:49 PM
Subject: RE: Dixie Fire Information

Attachments: Dixie\_overview\_07142021\_1140.pdf

Dixie Fire Map from PG&E.

From:

Sent: Wednesday, July 14, 2021 10:12 AM

To: