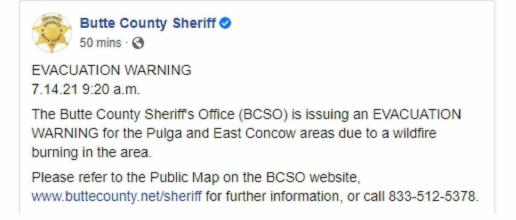

Subject: RE: Dixie Fire Information

Latest updates from Cal Fire and Butte County. Plumas County Sheriff isn't currently showing any information on the fire.

From:

Sent: Wednesday, July 14, 2021 9:09 AM

To: