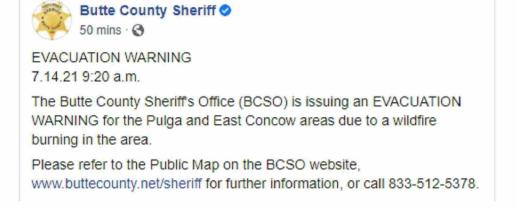

Subject: RE: Dixie Fire Information

Latest updates from Cal Fire and Butte County. Plumas County Sheriff isn't currently showing any information on the fire.

From:

Sent: Wednesday, July 14, 2021 9:09 AM

To: