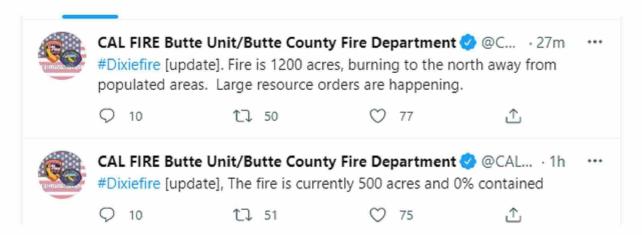

Subject: RE: Dixie Fire Information

From:

Sent: Wednesday, July 14, 2021 6:41 AM

To:

**Subject:** Dixie Fire Information

Cal Fire's Twitter is calling for a large resource order for today.

https://twitter.com/CALFIRE\_ButteCo/status/1415235750249959428?ref\_src=twsrc%5Egoogle%7Ctwcamp%5Eserp%7Ctwgr%5Etweet