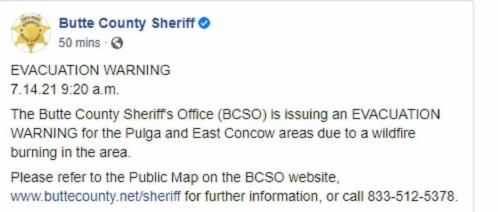

| - |        |  |
|---|--------|--|
|   | rom    |  |
|   | 1 UIII |  |
|   |        |  |

To:

Sent: Subject: 7/14/2021 10:12:05 AM RE: Dixie Fire Information

Latest updates from Cal Fire and Butte County. Plumas County Sheriff isn't currently showing any information on the fire.