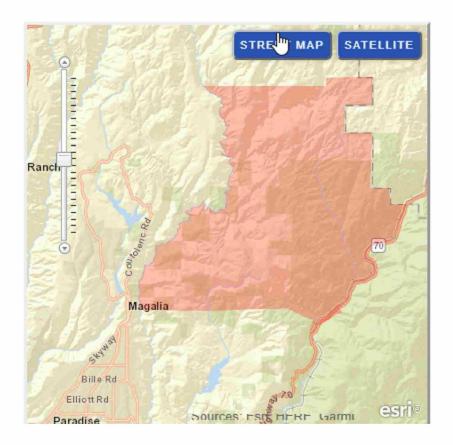

| - |        |  |
|---|--------|--|
|   | rom    |  |
|   | 1 UIII |  |
|   |        |  |

To:

Sent: Subject: 7/14/2021 10:12:05 AM RE: Dixie Fire Information

Latest updates from Cal Fire and Butte County. Plumas County Sheriff isn't currently showing any information on the fire.