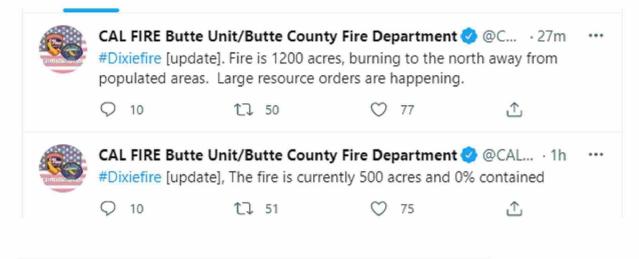

Subject: Dixie Fire Information

Cal Fire's Twitter is calling for a large resource order for today.

https://twitter.com/CALFIRE\_ButteCo/status /1415235750249959428?ref\_src=twsrc%5Egoogle%7Ctwcamp%5Eserp%7Ctwgr%5Etweet