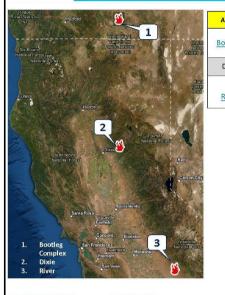

## HAWC Active Fire Summary

A

F

| ctive Fire         | Date/Time          | Start Last Inciden                                                                                                                                                                                                                                                                                                                                                                        | t Acres Burned                                                                                                                                                                                                               | Containment    | Preliminary<br>Understanding of Cause                                              | Cust Accounts<br>Impacted | Asset Impacts |  |
|--------------------|--------------------|-------------------------------------------------------------------------------------------------------------------------------------------------------------------------------------------------------------------------------------------------------------------------------------------------------------------------------------------------------------------------------------------|------------------------------------------------------------------------------------------------------------------------------------------------------------------------------------------------------------------------------|----------------|------------------------------------------------------------------------------------|---------------------------|---------------|--|
| otleg Fire         | tleg Fire 7/9 1402 |                                                                                                                                                                                                                                                                                                                                                                                           | 201,923                                                                                                                                                                                                                      | 0%             | Not known. Not in<br>PG&E Service Territory.                                       | 0                         | No PG&E Asset |  |
| Dixie Fire 7/13 1  |                    | 27 7/14 0625                                                                                                                                                                                                                                                                                                                                                                              | 100+                                                                                                                                                                                                                         | 0%             |                                                                                    | unknown                   |               |  |
| ver Fire 7/11 1411 |                    | 11 7/13 0700                                                                                                                                                                                                                                                                                                                                                                              | 9,500                                                                                                                                                                                                                        | 15%            | Not known. No initial<br>indication of PG&E<br>assets contributing to<br>the fire. | 173                       | Assessing     |  |
|                    |                    |                                                                                                                                                                                                                                                                                                                                                                                           | Summary Update The Bootleg Fire continues to burn and threaten the transmission lines from the north. The fire will continue to be extremely active in unchecked portions of the perimeter, with unstable air conditions and |                |                                                                                    |                           |               |  |
|                    |                    | extremely dry fuel                                                                                                                                                                                                                                                                                                                                                                        | and likely develop                                                                                                                                                                                                           | oment of pyro- | cumulus. Evacuations are i                                                         | n place.                  |               |  |
| si<br>tr           |                    | Firefighters continue to make an aggressive attack on the fire. Forward progress has been slowed<br>significantly. There are structures threatened and evacuations in the immediate area. SIPT has pre-<br>treated 172 poles. The Oakhurst 1101 (117 customers) and Mariposa 2102 (56 customers) are currently<br>impacted. PG&E damage assessment has commenced and will continue today. |                                                                                                                                                                                                                              |                |                                                                                    |                           |               |  |
|                    |                    |                                                                                                                                                                                                                                                                                                                                                                                           | Dixie Fire is estimated at 100+ acres burning moderately upslope and downcanyon towards Canyon<br>Creek Road and PG&E T-line assets.                                                                                         |                |                                                                                    |                           |               |  |