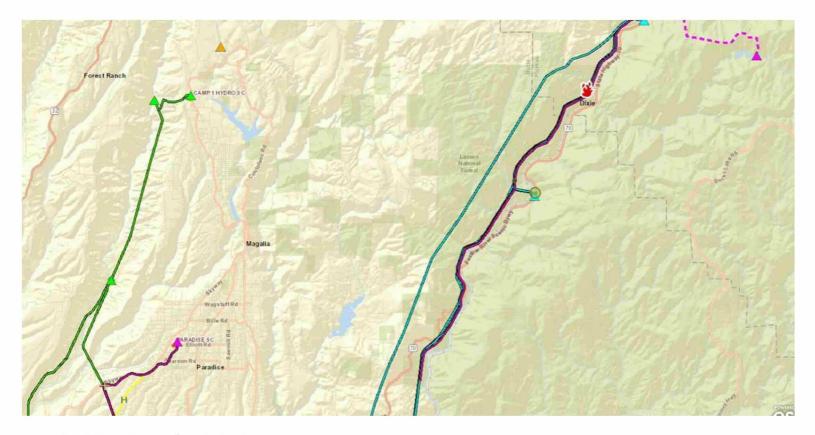

## Maps

• Purple Line: Rock Creek Poe 230 KV

• Purple Line: Bucks Creek-Rock Creek-Cresta 230 KV

Purple Line: Caribou-Palermo 115 KV
Green Line: Caribou-Table Mtn 230 KV

• Red line: Bucks Creek 1101

**Customer SmartMeter Network Status** 