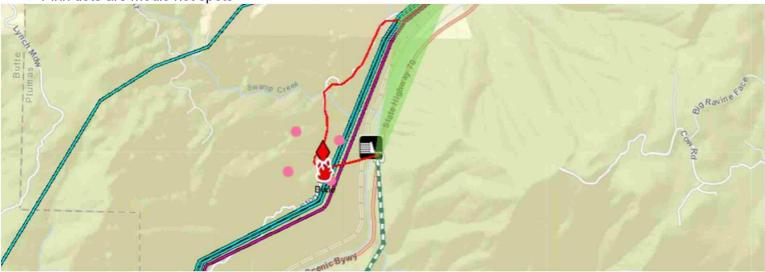

## Maps

• Purple Line: Rock Creek Poe 230 KV

• Purple Line: Bucks Creek-Rock Creek-Cresta 230 KV

Purple Line: Caribou-Palermo 115 KV
Green Line: Caribou-Table Mtn 230 KV

• Red line: Bucks Creek 1101

**Customer SmartMeter Network Status** 