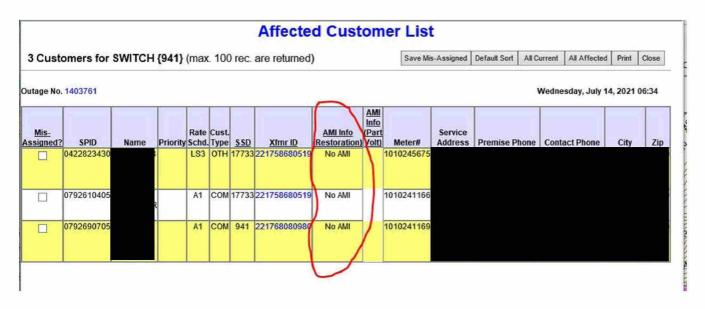

First IRWIN Time 1715 7/13 None. "No AMI" noted for 3 First SM Last Gasp Time customers.

Per ILIS, Outage Times:

o 2 customers at 16:40

1 additional customer at 20:30

First GOES Satellite Time 2226 7/13 First SM Partial Voltage Time None

OIS Outage # 1403761 Distribution SCADA Relay and None

Alarm Times

Max and current customer impacts

Transmission SCADA Relay and Alarm Times

and Alaim time

Tier 3

None

Acre Size and Containment