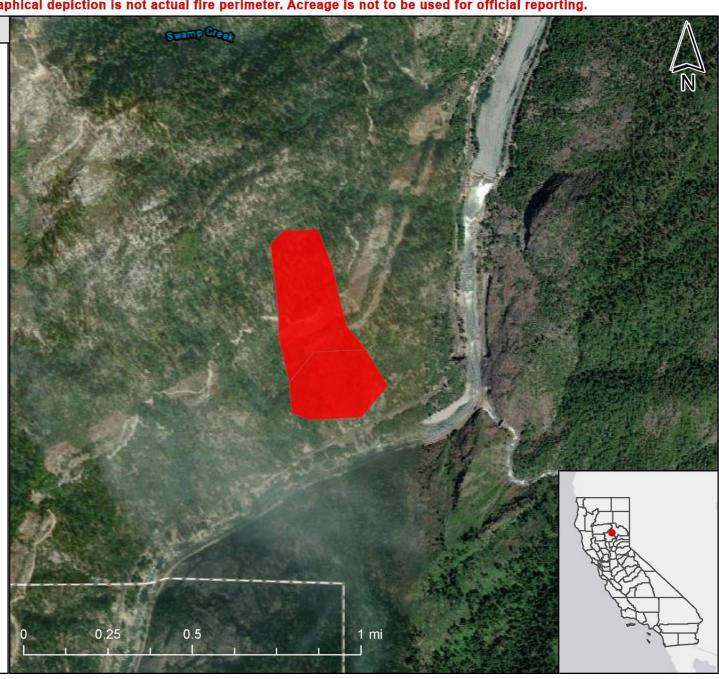

# **SPOT REPORT**

## FIRE GUARD DETECTION AND ASSESSMENT

Area estimate and graphical depiction is not actual fire perimeter. Acreage is not to be used for official reporting.

Serial: 20210713-2.2-2250

What:Dixie

Confirmed Wildfire

Lat: 39 52.3123 Lon: -121 22.8396

County: Plumas County

Initial Detection:

DPA: STATE

### **Urban Proximity:**

Remote area

#### Weather:

Temp: 71 RH: 27

WindSpeed: 1 Wind Direction: ENE

First Heat Detected for an Incident First Heat Detected for an Incident Comments: Confirmed per North Ops