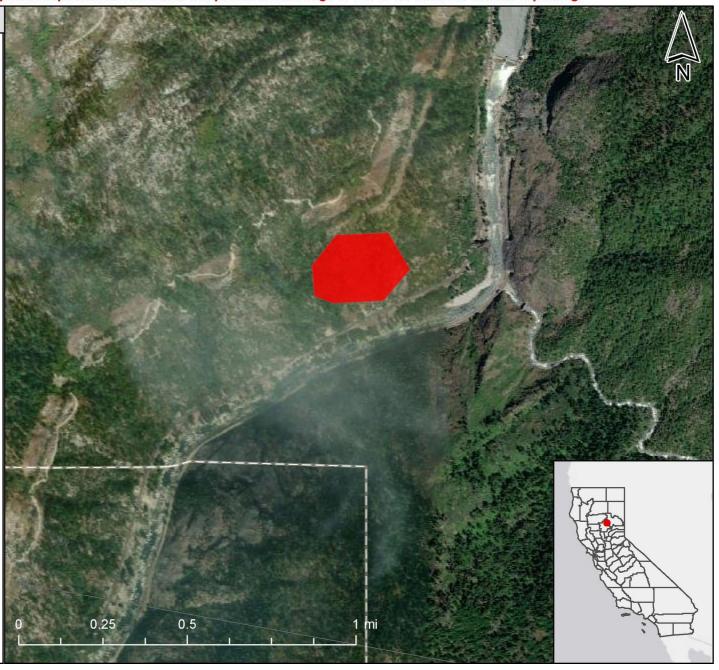

#### What:

Probable Wildfire Lat: 39 52.1354 Lon: -121 22.8406

#### County: Plumas County

Initial Detection:

DPA: STATE

Urban Proximity: Remote area

### Weather:

Temp: 72 RH: 27 WindSpeed: 1 Wind Direction: ENE

Legend

FireGuard Heat Detection within 15 minutes 15-30 minutes 30-45 minutes 45 to 60 minutes 1 1/4 to 1 1/2 hours 1 to 1 1/4 hours 1 1/2 to 1 3/4 hours 1 3/4 to 2 hours 2 to 24 hours Greater than 24 Hours Old First Heat Detected for an Incident