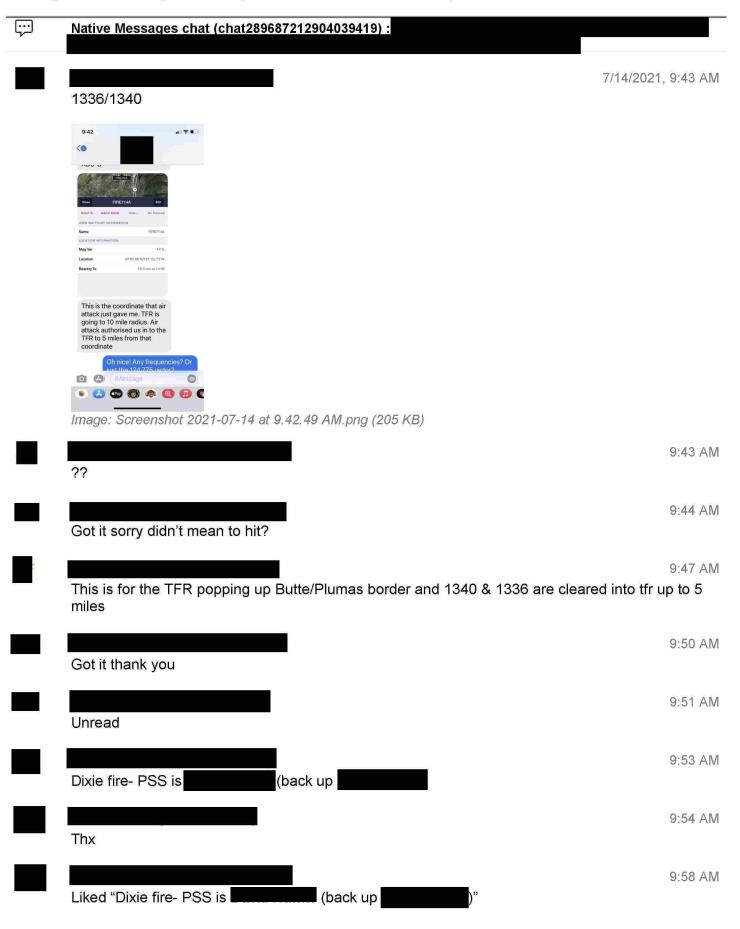

9:59 AM

This is from just left RF. This is spreading quickly, was only 100 acres when I reported to Cal Fire but is now at 1200 according to Wildfire people.

Attachment: IMG\_0520.heic (210 KB)

10:01 AM

Have we warned the drone teams working around it?

10:04 AM

Yes I have already noticed them

10:04 AM

Sorry talking and texting at the same time I have already notified my Drone team

10:04 AM

Liked "Yes I have already noticed them"

10:17 AM

Per the PSS contact, the fire is growing rapidly and all scheduled work/ships need to stay well outside of the TFR. I have notified the pilots

10:21 AM

Liked "Per the PSS contact, the fire is growing rapidly and all scheduled work/ships need to stay well outside of the TFR. I have notified the pilots"