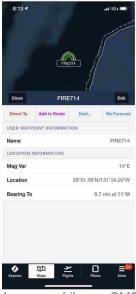

## Screenshot 2021-07-14 at 9.34.24 AM.jpeg

Image: \_\_Library\_SMS\_Attachments\_76\_06\_1D9581CA-BC9C-423C-90E4-28A6401AA3BB\_Screenshot 2021-07-14 at 9.34.24 AM.jpeg (470 KB)

9:36 AM

This is the coordinate that air attack just gave me. TFR is going to 10 mile radius. Air attack authorised us in to the TFR to 5 miles from that coordinate