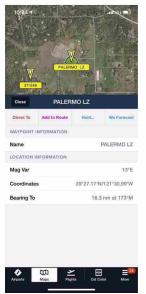

10:14 AM

Lifting

10:14 AM

What's up

10:34 AM

They want to go to Palarmo LZ instead if Thompson flats

## Screenshot 2021-07-14 at 10.34.36 AM.jpeg

Image: Screenshot 2021-07-14 at 10.34.36 AM.jpeg (474 KB)