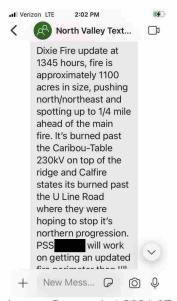

## Screenshot 2021-07-14 at 2.02.58 PM.jpeg

Image: Screenshot 2021-07-14 at 2.02.58 PM.jpeg (150 KB)

## Screenshot 2021-07-14 at 2.04.06 PM.jpeg

Image: Screenshot 2021-07-14 at 2.04.06 PM.jpeg (147 KB)

Where is u line rd? Anybody know?

2:31 PM

2:07 PM

On the canyon rim, above Rock Creek between Flea Mtn and Stirling City.