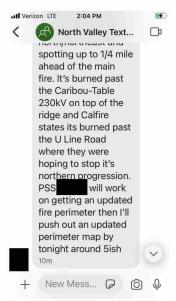

## Screenshot 2021-07-14 at 2.04.06 PM.jpeg

Image: Screenshot 2021-07-14 at 2.04.06 PM.jpeg (147 KB)

Where is u line rd? Anybody know?

2:31 PM

2:07 PM

On the canyon rim, above Rock Creek between Flea Mtn and Stirling City.