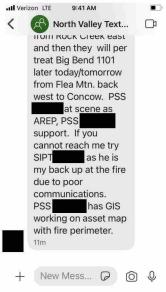

## Screenshot 2021-07-14 at 9.41.20 AM.jpeg

Image: Screenshot 2021-07-14 at 9.41.20 AM.jpeg (138 KB)

Did they shut off transmission in canyon. Power went out

11:08 AM

Lost 230

11:09 AM

Forest service request