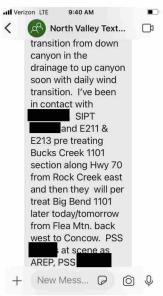

Image: Screenshot 2021-07-14 at 9.40.46 AM.jpeg (130 KB)

Screenshot 2021-07-14 at 9.41.20 AM.jpeg

Image: Screenshot 2021-07-14 at 9.41.20 AM.jpeg (138 KB)

My getac has great timing. It's doing a reboot.