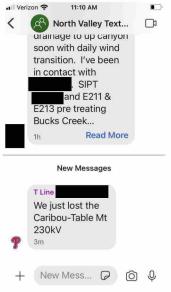

# Did they shut off transmission in canyon. Power went out

11:08 AM

Lost 230

11:09 AM

Forest service request