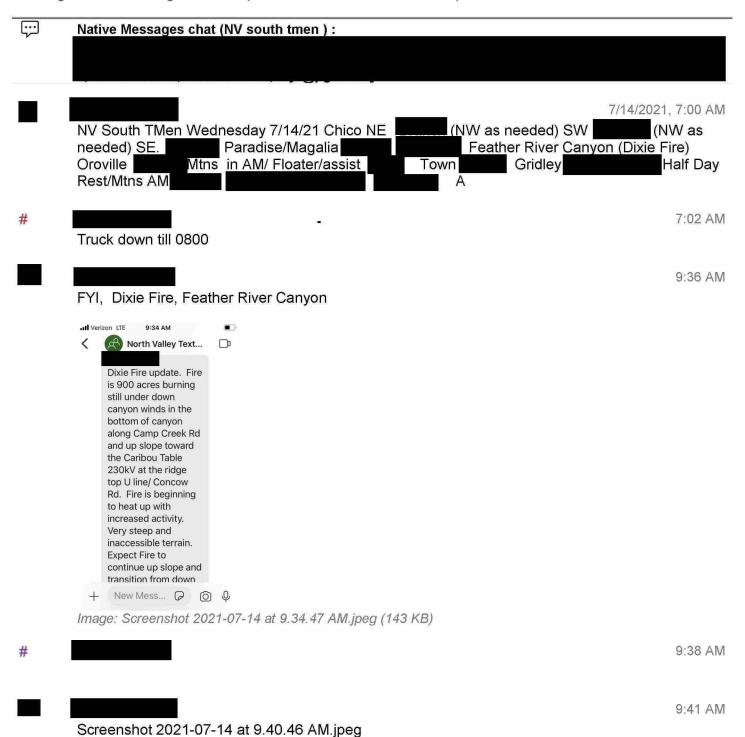

Image: Screenshot 2021-07-14 at 9.40.46 AM.jpeg (130 KB)

Screenshot 2021-07-14 at 9.41.20 AM.jpeg

Image: Screenshot 2021-07-14 at 9.41.20 AM.jpeg (138 KB)

My getac has great timing. It's doing a reboot.