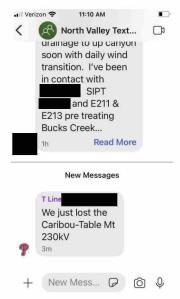

Image: Screenshot 2021-07-14 at 9.40.46 AM.png (134 KB)

Screenshot 2021-07-14 at 9.41.20 AM.png

Image: Screenshot 2021-07-14 at 9.41.20 AM.png (123 KB)

Did they shut off transmission in canyon. Power went out

11:08 AM

Lost 230

11:09 AM

Forest service request

My getac has great timing. It's doing a reboot.

11:10 AM

11:09 AM

9:41 AM