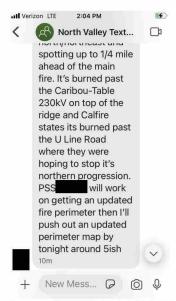

## Screenshot 2021-07-14 at 2.04.06 PM.png

Image: Screenshot 2021-07-14 at 2.04.06 PM.png (131 KB)

2:07 PM

Where is u line rd? Anybody know?

2:31 PM

On the canyon rim, above Rock Creek between Flea Mtn and Stirling City.