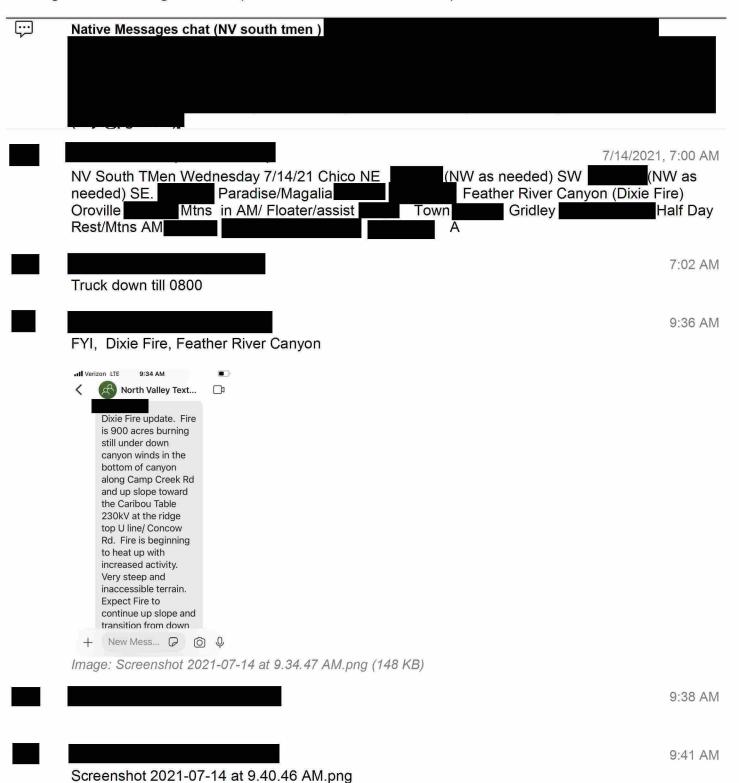

Image: Screenshot 2021-07-14 at 9.40.46 AM.png (134 KB)

Screenshot 2021-07-14 at 9.41.20 AM.png

Image: Screenshot 2021-07-14 at 9.41.20 AM.png (123 KB)

Did they shut off transmission in canyon. Power went out

11:08 AM

Lost 230

11:09 AM

Forest service request

My getac has great timing. It's doing a reboot.

11:10 AM

11:09 AM

9:41 AM