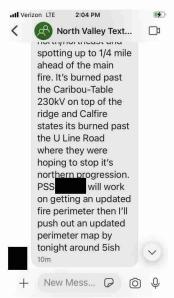

## Screenshot 2021-07-14 at 2.04.06 PM.jpeg

Image: Screenshot 2021-07-14 at 2.04.06 PM.jpeg (147 KB)

2:07 PM

Where is u line rd? Anybody know?

2:31 PM

On the canyon rim, above Rock Creek between Flea Mtn and Stirling City.