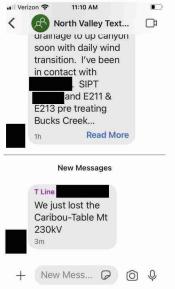

# Did they shut off transmission in canyon. Power went out

11:08 AM

Lost 230

11:09 AM

Forest service request