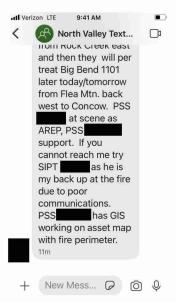

# Did they shut off transmission in canyon. Power went out

11:08 AM

Lost 230

11:09 AM

Forest service request

# My getac has great timing. It's doing a reboot.

11:10 AM

9:41 AM