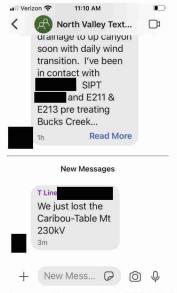

## Screenshot 2021-07-14 at 9.41.20 AM.png

Image: Screenshot 2021-07-14 at 9.41.20 AM.png (123 KB)

Did they shut off transmission in canyon. Power went out

11:08 AM

Lost 230

11:09 AM

Forest service request

11:09 AM

## Screenshot 2021-07-14 at 11.10.16 AM.png

Image: Screenshot 2021-07-14 at 11.10.16 AM.png (106 KB)

12:25 PM

64798354412\_\_47A9276A-1312-4BD9-82F4-AD2E341BB0FF.heic

Attachment: 64798354412 47A9276A-1312-4BD9-82F4-AD2E341BB0FF.heic (608 KB)