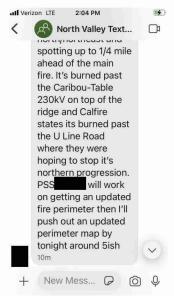

## Screenshot 2021-07-14 at 2.04.06 PM.png

Image: Screenshot 2021-07-14 at 2.04.06 PM.png (131 KB)

2:07 PM

Where is u line rd? Anybody know?

2:31 PM

On the canyon rim, above Rock Creek between Flea Mtn and Stirling City.