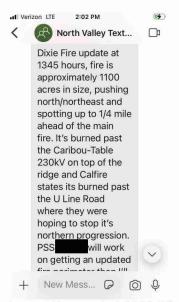

## Screenshot 2021-07-14 at 2.02.58 PM.png

Image: Screenshot 2021-07-14 at 2.02.58 PM.png (133 KB)

## Screenshot 2021-07-14 at 2.04.06 PM.png

Image: Screenshot 2021-07-14 at 2.04.06 PM.png (131 KB)

2:07 PM

Where is u line rd? Anybody know?

2:31 PM

On the canyon rim, above Rock Creek between Flea Mtn and Stirling City.