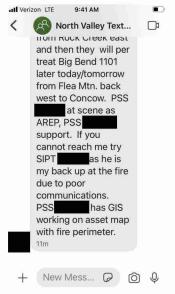

## Screenshot 2021-07-14 at 9.41.20 AM.png

Image: Screenshot 2021-07-14 at 9.41.20 AM.png (123 KB)

Did they shut off transmission in canyon. Power went out

11:08 AM

Lost 230

11:09 AM

Forest service request

11:09 AM