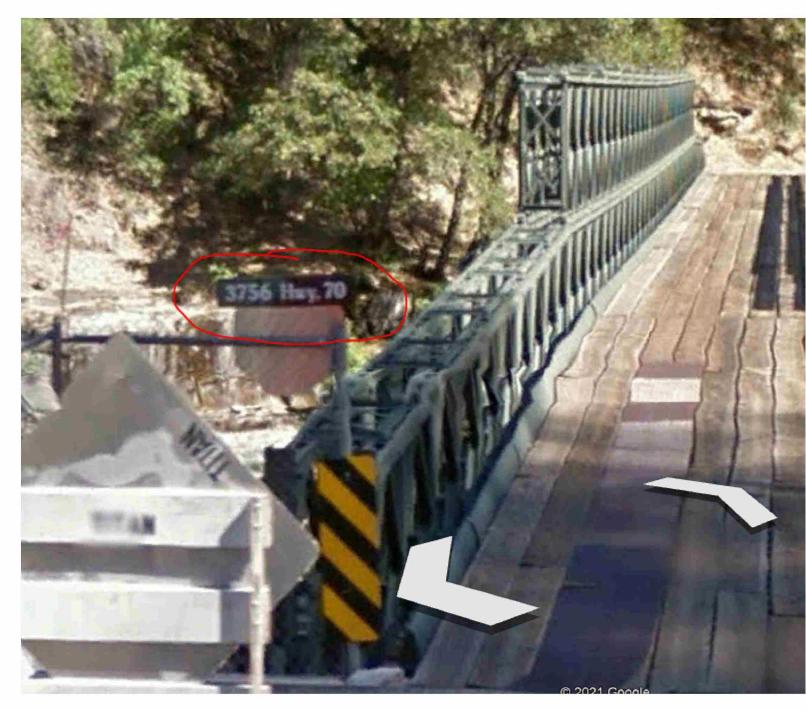

I am attaching a 'kmz' file since when I enter the address as seen in the picture (I'd like to meet just on the other side of this bridge) it takes me to a farm in Oroville which is about an hour away from the job-site....so make sure you understand where it is you are going before leaving. We will also need access to the sub-station so please be sure to wear the appropriate PPE so you can enter the grounds.