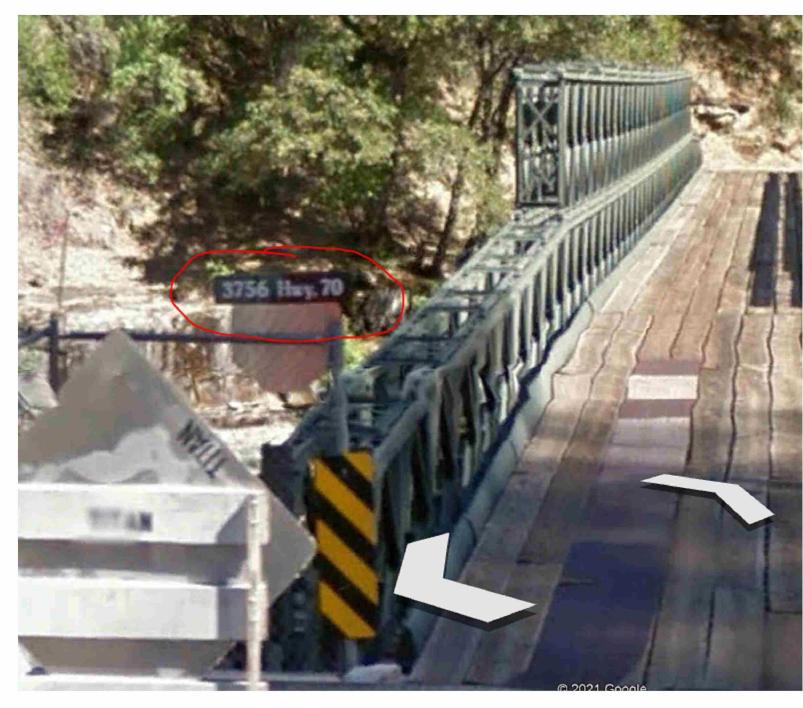

I am attaching a 'kmz' file since when I enter the address as seen in the picture (I'd like to meet just on the other side of this bridge) it takes me to a farm in Oroville which is about an hour away from the job-site....so make sure you understand where it is you are going before leaving. We will also need access to the sub-station so please be sure to wear the appropriate PPE so you can enter the grounds.