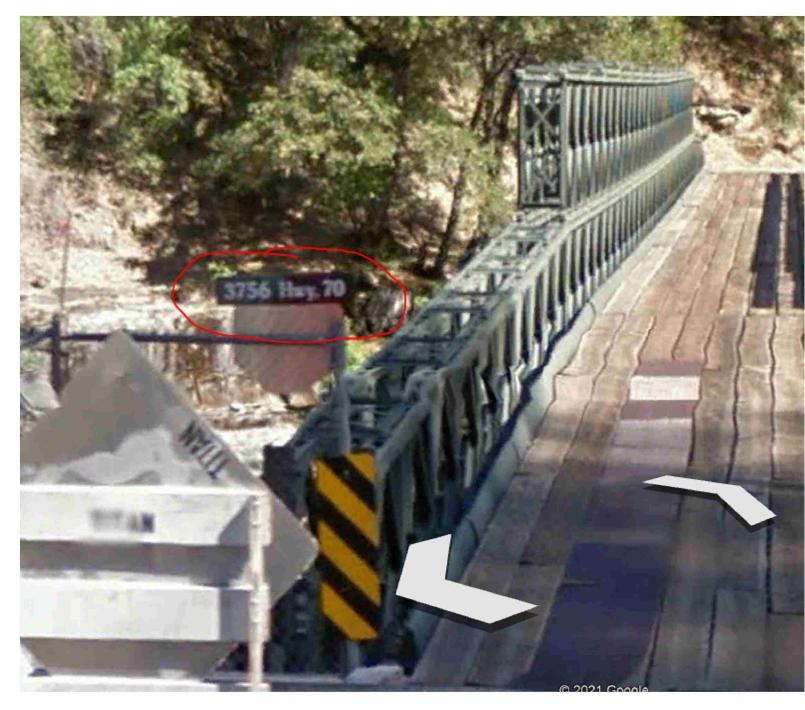

I am attaching a 'kmz' file since when I enter the address as seen in the picture (I'd like to meet just on the other side of this bridge) it takes me to a farm in Oroville which is about an hour away from the job-site....so make sure you understand where it is you are going before leaving. We will also need access to the sub-station so please be sure to wear the appropriate PPE so you can enter the grounds.