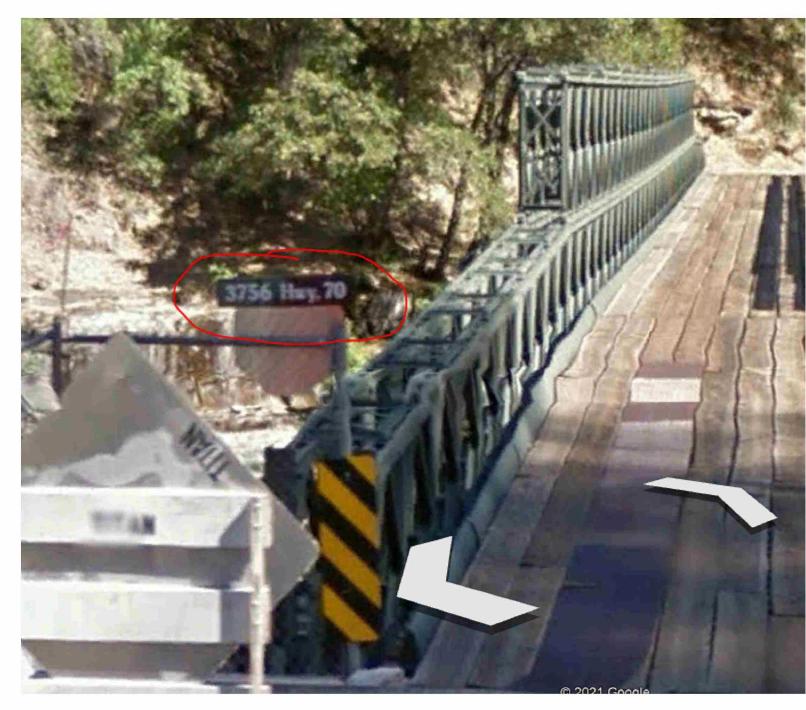

Meeting

Location: 3756 Hwy 70 (please see attached kmz file)

 Start:
 2/22/2021 11:00:00 AM

 End:
 2/22/2021 2:00:00 PM

Show Time As: Tentative

Recurrence: (none)
Meeting Status: Tentative

Required Attendees:

I am attaching a 'kmz' file since when I enter the address as seen in the picture (I'd like to meet just on the other side of this bridge) it takes me to a farm in Oroville which is about an hour away from the job-site....so make sure you understand where it is you are going before leaving. We will also need access to the sub-station so please be sure to wear the appropriate PPE so you can enter the grounds.