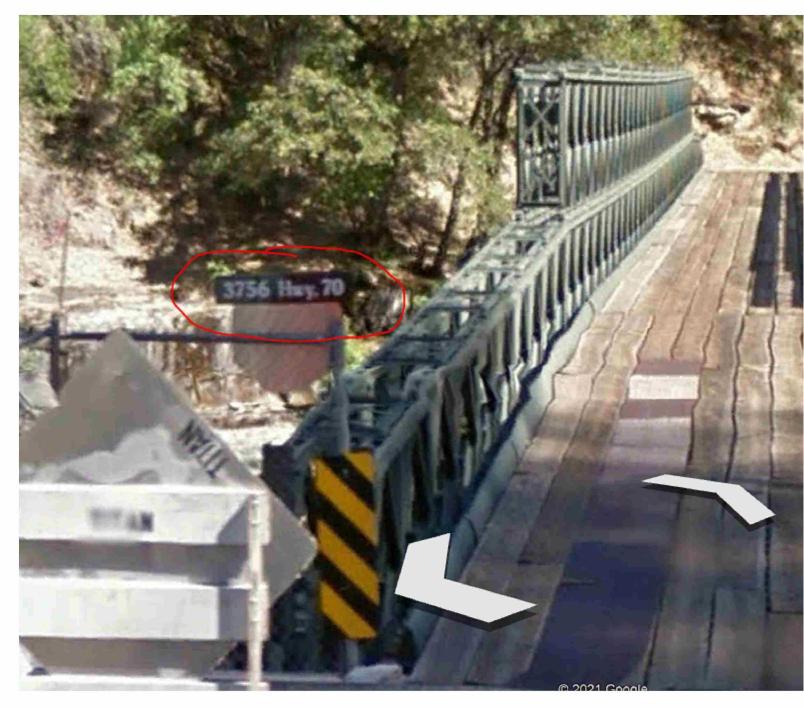

| From:                      | on bobolf of                                                                                    |
|----------------------------|-------------------------------------------------------------------------------------------------|
| Sent:                      | on behalf of                                                                                    |
| То:                        |                                                                                                 |
| Subject:                   | O8W-PM 35217268, 35224712, 35224713 - Bucks Creek 1101 Phase 1,2&3 - Pre-Engineering<br>Meeting |
| Location:                  | 3756 Hwy 70 (please see attached kmz file)                                                      |
| Start:                     | 2/22/2021 11:00:00 AM                                                                           |
| End:                       | 2/22/2021 2:00:00 PM                                                                            |
| Show Time As:              | Tentative                                                                                       |
| Recurrence:                | (none)                                                                                          |
| Meeting Status:            | Not yet responded                                                                               |
| Required Attendees:        |                                                                                                 |
| <b>Optional Attendees:</b> |                                                                                                 |
| Attachments:               | Segment1 PM#35217268.kmz                                                                        |

I am attaching a 'kmz' file since when I enter the address as seen in the picture (I'd like to meet just on the other side of this bridge) it takes me to a farm in Oroville which is about an hour away from the job-site....so make sure you understand where it is you are going before leaving. We will also need access to the sub-station so please be sure to wear the appropriate PPE so you can enter the grounds.