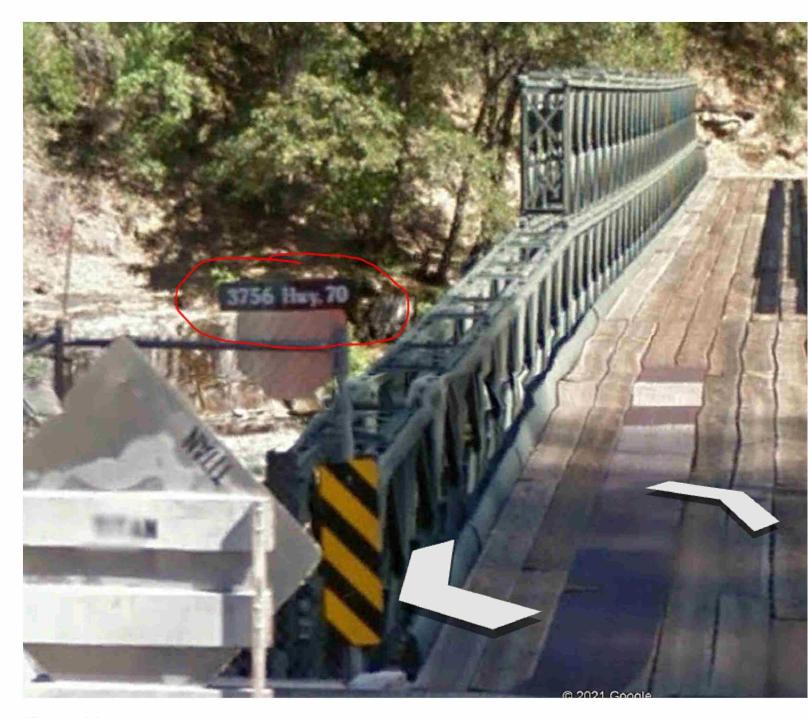

I am attaching a 'kmz' file since when I enter the address as seen in the picture (I'd like to meet just on the other side of this bridge) it takes me to a farm in Oroville which is about an hour away from the job-site....so make sure you understand where it is you are going before leaving. We will also need access to the sub-station so please be sure to wear the appropriate PPE so you can enter the grounds.