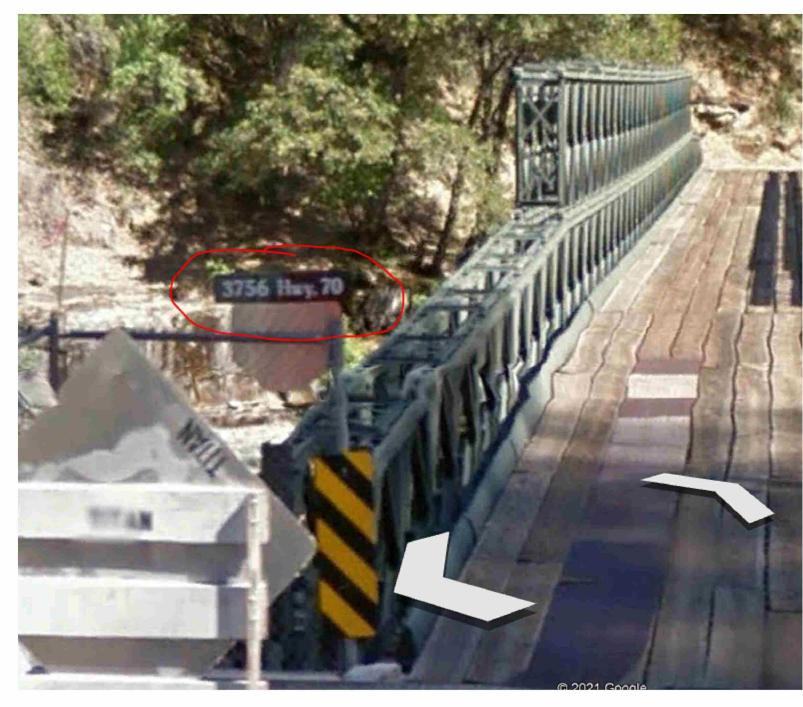

I am attaching a 'kmz' file since when I enter the address as seen in the picture (I'd like to meet just on the other side of this bridge) it takes me to a farm in Oroville which is about an hour away from the job-site....so make sure you understand where it is you are going before leaving. We will also need access to the sub-station so please be sure to wear the appropriate PPE so you can enter the grounds.