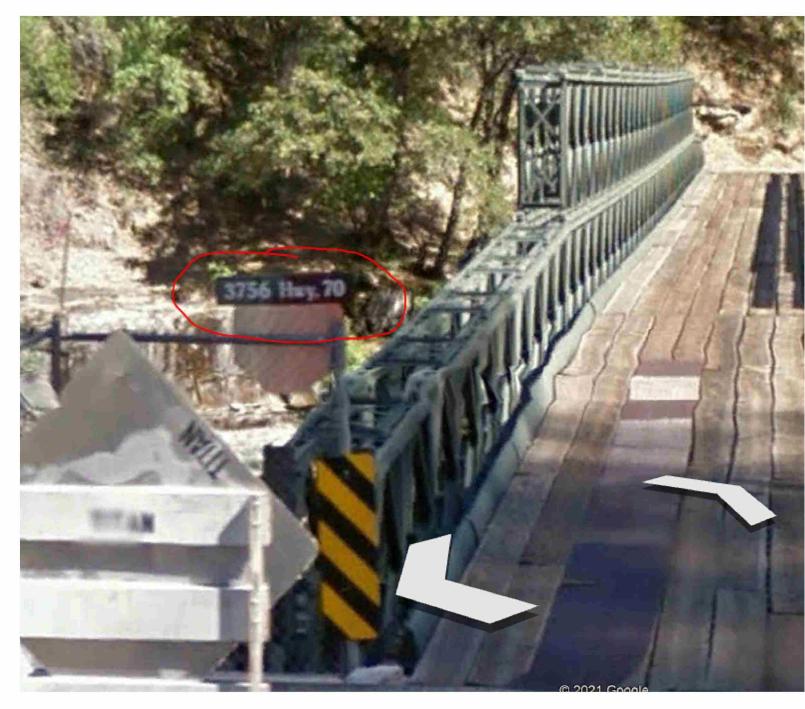

I am attaching a 'kmz' file since when I enter the address as seen in the picture (I'd like to meet just on the other side of this bridge) it takes me to a farm in Oroville which is about an hour away from the job-site....so make sure you understand where it is you are going before leaving. We will also need access to the sub-station so please be sure to wear the appropriate PPE so you can enter the grounds.