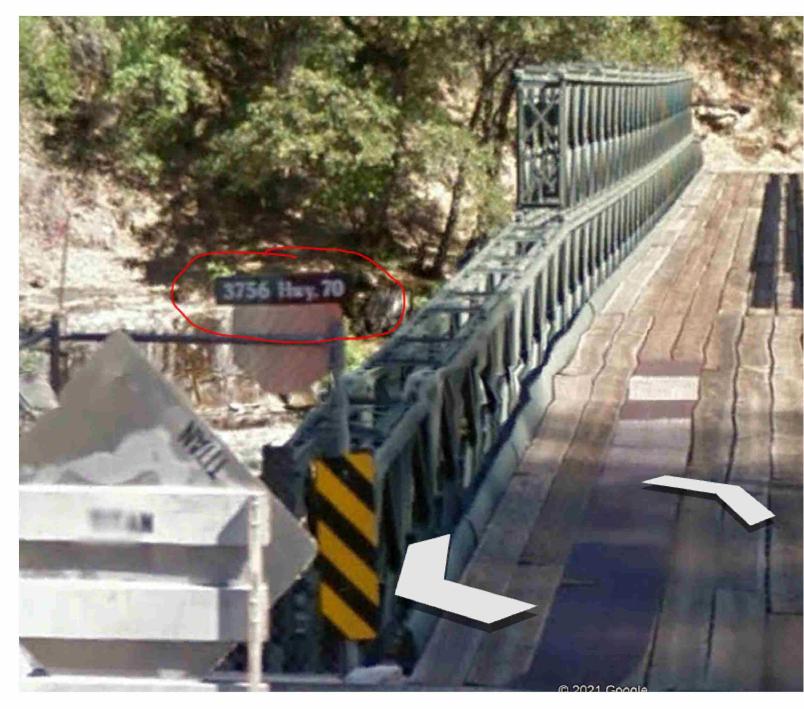

I am attaching a 'kmz' file since when I enter the address as seen in the picture (I'd like to meet just on the other side of this bridge) it takes me to a farm in Oroville which is about an hour away from the job-site....so make sure you understand where it is you are going before leaving. We will also need access to the sub-station so please be sure to wear the appropriate PPE so you can enter the grounds.