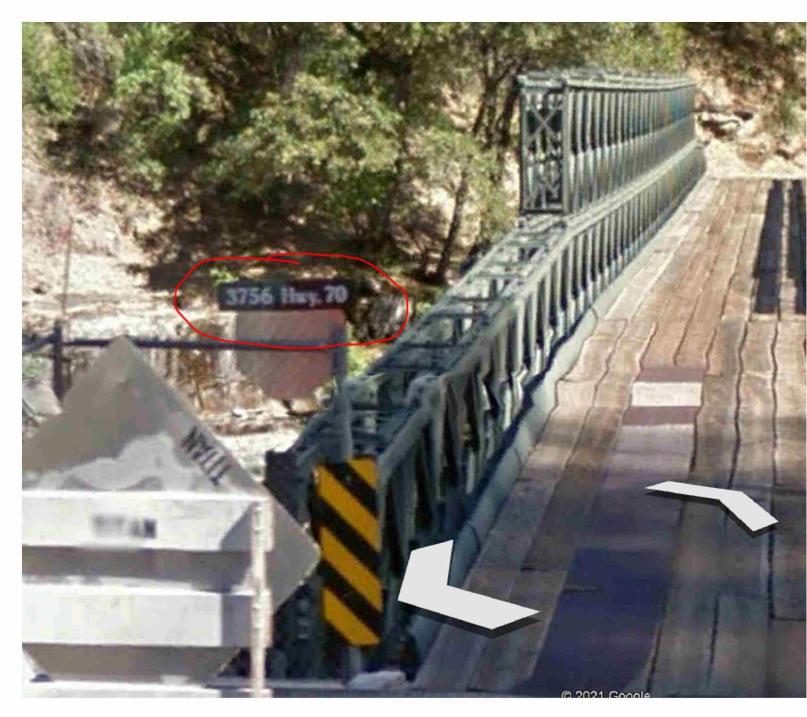

I am attaching a 'kmz' file since when I enter the address as seen in the picture (I'd like to meet just on the other side of this bridge) it takes me to a farm in Oroville which is about an hour away from the job-site....so make sure you understand where it is you are going before leaving. We will also need access to the sub-station so please be sure to wear the appropriate PPE so you can enter the grounds.