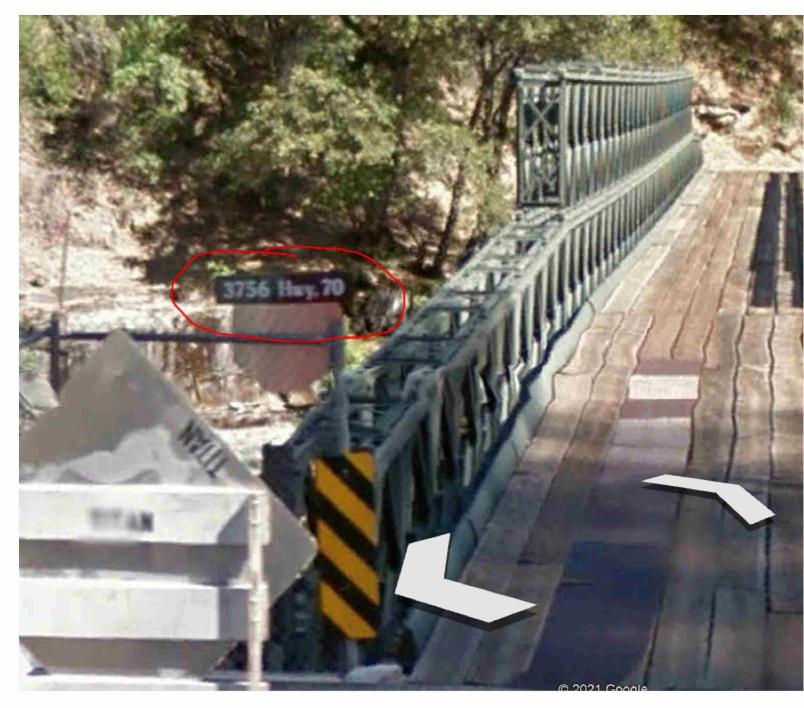

I am attaching a 'kmz' file since when I enter the address as seen in the picture (I'd like to meet just on the other side of this bridge) it takes me to a farm in Oroville which is about an hour away from the job-site....so make sure you understand where it is you are going before leaving. We will also need access to the sub-station so please be sure to wear the appropriate PPE so you can enter the grounds.