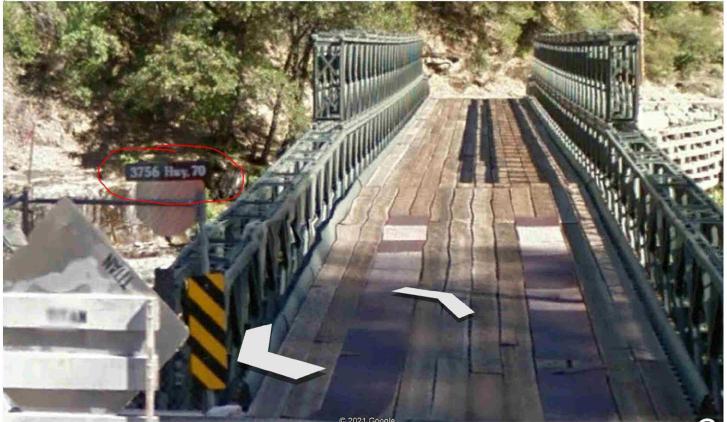

I am attaching a kmz file since when I enter the address as seen in the picture (I'd like to meet just on the other side of this bridge) it takes me to a farm in Oroville which is about an hour away from the job-site....so make sure you understand where it is you are going before leaving. We will also need access to the sub-station so