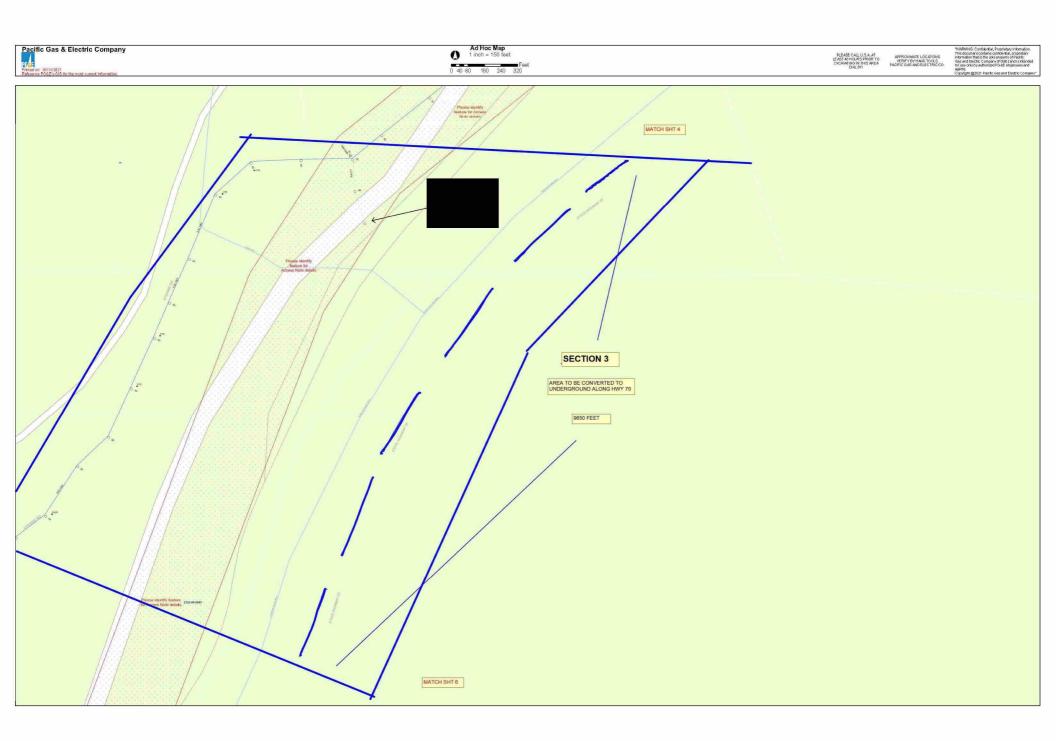

## PGE-DIXIE-NDCAL-000007122

| Pacific Gas & Electric Company | Ad Hoc Map<br>1 inch = 150 feet<br>0 40 80 160 240 320<br>Feet                                                                                                                                                                                                                                                | PICARE CALLUSA AT<br>INCOMENDATION OF A STREAM OF A STRE                                                                                                                                                                                                                                                                               |
|--------------------------------|---------------------------------------------------------------------------------------------------------------------------------------------------------------------------------------------------------------------------------------------------------------------------------------------------------------|----------------------------------------------------------------------------------------------------------------------------------------------------------------------------------------------------------------------------------------------------------------------------------------------------------------------------------------------------------------------------------------------------------------------------------------------------------------------------------------------------------------------------------------------------------------------------------------------------------------------------------------------------------------------------------------------------------------------------------------------------------------------------------------------------------------------------------------------------------------------------------------------------------------------------------------------------------------------------------------------------------------------------------------------------------------------------------------------------------------------------------------------------------------------------------------------------------------------------------------------------------------------------------------------------------------------------------------------------------------------------------------------------------------------------------------------------------------------------------------------------------------------------------------------------------------------------------------------------------------------------------------------------------------------------------------------------------------------------------------------------------------------------------------------------------------------------------------------------------------------------------------------------------------------------------------------------------------------------------------------------------------------------------------------------------------------------------------------------------------------------------------------------------------------------------------------------------------------------------------------------------------------------------------------------------------------------------------------------------------------------------------------------------------|
|                                | SECTION 2<br>This AREA TO BE CONVERTED TO<br>UNDERGROUND ALONG HWY 70<br>I 130 FEET<br>I 130 FEET                                                                                                                                                                                                             |                                                                                                                                                                                                                                                                                                                                                                                                                                                                                                                                                                                                                                                                                                                                                                                                                                                                                                                                                                                                                                                                                                                                                                                                                                                                                                                                                                                                                                                                                                                                                                                                                                                                                                                                                                                                                                                                                                                                                                                                                                                                                                                                                                                                                                                                                                                                                                                                                |
|                                | This was on a turn-off along the highway.<br>The north side of the bridge has the 50' distance from the<br>highway that we would want. We're looking at trenching<br>across the highway and replacing the pole where it is.<br>The south side of the bridge involves a new riser pole<br>next to the highway. | S25 FEET<br>INFERING ON MAN OVER<br>BUCKET IN ON OUTE TO ATTACH<br>DUCT TO BRIDGE                                                                                                                                                                                                                                                                                                                                                                                                                                                                                                                                                                                                                                                                                                                                                                                                                                                                                                                                                                                                                                                                                                                                                                                                                                                                                                                                                                                                                                                                                                                                                                                                                                                                                                                                                                                                                                                                                                                                                                                                                                                                                                                                                                                                                                                                                                                              |
|                                | SECTION 3<br>THIS AREA TO BE CONVERTED TO<br>UNDERGROUND ALLONG HMY 70                                                                                                                                                                                                                                        |                                                                                                                                                                                                                                                                                                                                                                                                                                                                                                                                                                                                                                                                                                                                                                                                                                                                                                                                                                                                                                                                                                                                                                                                                                                                                                                                                                                                                                                                                                                                                                                                                                                                                                                                                                                                                                                                                                                                                                                                                                                                                                                                                                                                                                                                                                                                                                                                                |
|                                |                                                                                                                                                                                                                                                                                                               | Processionity<br>Processionity<br>Processionity<br>Processionity<br>Processionity<br>Processionity<br>Processionity<br>Processionity<br>Processionity<br>Processionity<br>Processionity<br>Processionity<br>Processionity<br>Processionity<br>Processionity<br>Processionity<br>Processionity<br>Processionity<br>Processionity<br>Processionity<br>Processionity<br>Processionity<br>Processionity<br>Processionity<br>Processionity<br>Processionity<br>Processionity<br>Processionity<br>Processionity<br>Processionity<br>Processionity<br>Processionity<br>Processionity<br>Processionity<br>Processionity<br>Processionity<br>Processionity<br>Processionity<br>Processionity<br>Processionity<br>Processionity<br>Processionity<br>Processionity<br>Processionity<br>Processionity<br>Processionity<br>Processionity<br>Processionity<br>Processionity<br>Processionity<br>Processionity<br>Processionity<br>Processionity<br>Processionity<br>Processionity<br>Processionity<br>Processionity<br>Processionity<br>Processionity<br>Processionity<br>Processionity<br>Processionity<br>Processionity<br>Processionity<br>Processionity<br>Processionity<br>Processionity<br>Processionity<br>Processionity<br>Processionity<br>Processionity<br>Processionity<br>Processionity<br>Processionity<br>Processionity<br>Processionity<br>Processionity<br>Processionity<br>Processionity<br>Processionity<br>Processionity<br>Processionity<br>Processionity<br>Processionity<br>Processionity<br>Processionity<br>Processionity<br>Processionity<br>Processionity<br>Processionity<br>Processionity<br>Processionity<br>Processionity<br>Processionity<br>Processionity<br>Processionity<br>Processionity<br>Processionity<br>Processionity<br>Processionity<br>Processionity<br>Processionity<br>Processionity<br>Processionity<br>Processionity<br>Processionity<br>Processionity<br>Processionity<br>Processionity<br>Processionity<br>Processionity<br>Processionity<br>Processionity<br>Processionity<br>Processionity<br>Processionity<br>Processionity<br>Processionity<br>Processionity<br>Processionity<br>Processionity<br>Processionity<br>Processionity<br>Processionity<br>Processionity<br>Processionity<br>Processionity<br>Processionity<br>Processionity<br>Processionity<br>Processionity<br>Processionity<br>Processionity<br>Processionity<br>Processionity<br>Processionity<br>Proces |