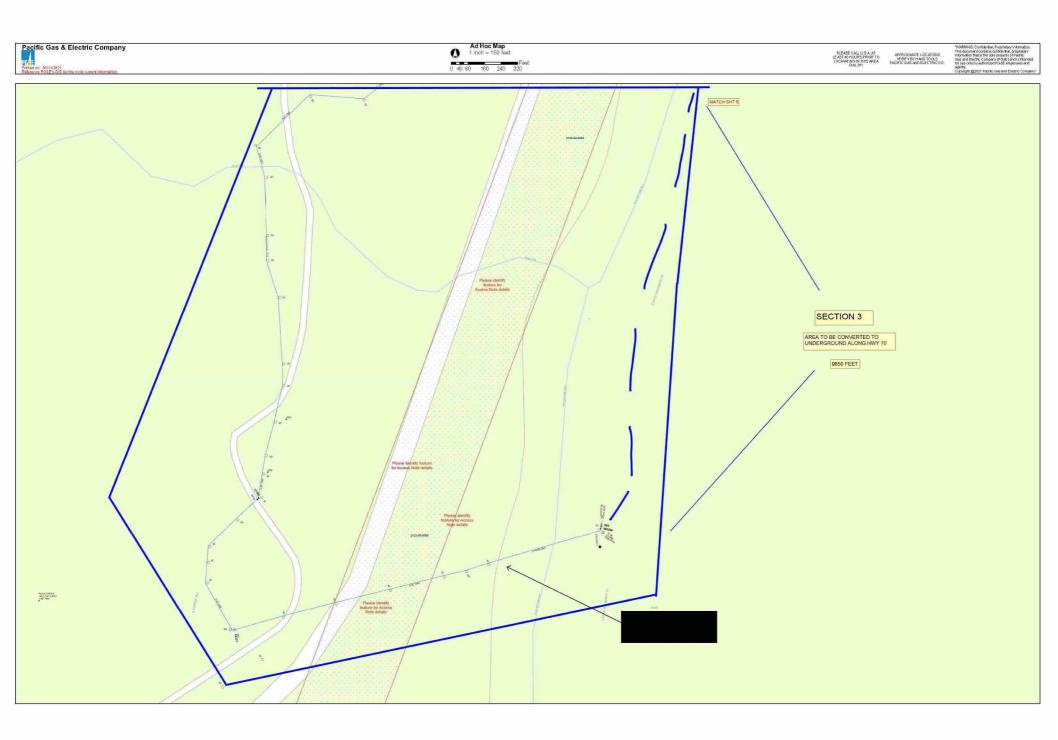

## PGE-DIXIE-NDCAL-000007122

| Pacific Gas & Electric Company | Ad Hoc Map<br>1 inch = 150 feet<br>0 40 80 160 240 320<br>Feet                                                                                                                                                                                                                                                | PICARE CALLUSA AT<br>INCOMENDATION OF A STREAM OF A STRE                                                                                                                                                                                                                                                                               |
|--------------------------------|---------------------------------------------------------------------------------------------------------------------------------------------------------------------------------------------------------------------------------------------------------------------------------------------------------------|----------------------------------------------------------------------------------------------------------------------------------------------------------------------------------------------------------------------------------------------------------------------------------------------------------------------------------------------------------------------------------------------------------------------------------------------------------------------------------------------------------------------------------------------------------------------------------------------------------------------------------------------------------------------------------------------------------------------------------------------------------------------------------------------------------------------------------------------------------------------------------------------------------------------------------------------------------------------------------------------------------------------------------------------------------------------------------------------------------------------------------------------------------------------------------------------------------------------------------------------------------------------------------------------------------------------------------------------------------------------------------------------------------------------------------------------------------------------------------------------------------------------------------------------------------------------------------------------------------------------------------------------------------------------------------------------------------------------------------------------------------------------------------------------------------------------------------------------------------------------------------------------------------------------------------------------------------------------------------------------------------------------------------------------------------------------------------------------------------------------------------------------------------------------------------------------------------------------------------------------------------------------------------------------------------------------------------------------------------------------------------------------------------------|
|                                | SECTION 2<br>This AREA TO BE CONVERTED TO<br>UNDERGROUND ALONG HWY 70<br>I 130 FEET<br>I 130 FEET                                                                                                                                                                                                             |                                                                                                                                                                                                                                                                                                                                                                                                                                                                                                                                                                                                                                                                                                                                                                                                                                                                                                                                                                                                                                                                                                                                                                                                                                                                                                                                                                                                                                                                                                                                                                                                                                                                                                                                                                                                                                                                                                                                                                                                                                                                                                                                                                                                                                                                                                                                                                                                                |
|                                | This was on a turn-off along the highway.<br>The north side of the bridge has the 50' distance from the<br>highway that we would want. We're looking at trenching<br>across the highway and replacing the pole where it is.<br>The south side of the bridge involves a new riser pole<br>next to the highway. | S25 FEET<br>INFERING ON MAN OVER<br>BUCKET IN ON OUTE TO ATTACH<br>DUCT TO BRIDGE                                                                                                                                                                                                                                                                                                                                                                                                                                                                                                                                                                                                                                                                                                                                                                                                                                                                                                                                                                                                                                                                                                                                                                                                                                                                                                                                                                                                                                                                                                                                                                                                                                                                                                                                                                                                                                                                                                                                                                                                                                                                                                                                                                                                                                                                                                                              |
|                                | SECTION 3<br>THIS AREA TO BE CONVERTED TO<br>UNDERGROUND ALLONG HMY 70                                                                                                                                                                                                                                        |                                                                                                                                                                                                                                                                                                                                                                                                                                                                                                                                                                                                                                                                                                                                                                                                                                                                                                                                                                                                                                                                                                                                                                                                                                                                                                                                                                                                                                                                                                                                                                                                                                                                                                                                                                                                                                                                                                                                                                                                                                                                                                                                                                                                                                                                                                                                                                                                                |
|                                |                                                                                                                                                                                                                                                                                                               | Processionity<br>Processionity<br>Processionity<br>Processionity<br>Processionity<br>Processionity<br>Processionity<br>Processionity<br>Processionity<br>Processionity<br>Processionity<br>Processionity<br>Processionity<br>Processionity<br>Processionity<br>Processionity<br>Processionity<br>Processionity<br>Processionity<br>Processionity<br>Processionity<br>Processionity<br>Processionity<br>Processionity<br>Processionity<br>Processionity<br>Processionity<br>Processionity<br>Processionity<br>Processionity<br>Processionity<br>Processionity<br>Processionity<br>Processionity<br>Processionity<br>Processionity<br>Processionity<br>Processionity<br>Processionity<br>Processionity<br>Processionity<br>Processionity<br>Processionity<br>Processionity<br>Processionity<br>Processionity<br>Processionity<br>Processionity<br>Processionity<br>Processionity<br>Processionity<br>Processionity<br>Processionity<br>Processionity<br>Processionity<br>Processionity<br>Processionity<br>Processionity<br>Processionity<br>Processionity<br>Processionity<br>Processionity<br>Processionity<br>Processionity<br>Processionity<br>Processionity<br>Processionity<br>Processionity<br>Processionity<br>Processionity<br>Processionity<br>Processionity<br>Processionity<br>Processionity<br>Processionity<br>Processionity<br>Processionity<br>Processionity<br>Processionity<br>Processionity<br>Processionity<br>Processionity<br>Processionity<br>Processionity<br>Processionity<br>Processionity<br>Processionity<br>Processionity<br>Processionity<br>Processionity<br>Processionity<br>Processionity<br>Processionity<br>Processionity<br>Processionity<br>Processionity<br>Processionity<br>Processionity<br>Processionity<br>Processionity<br>Processionity<br>Processionity<br>Processionity<br>Processionity<br>Processionity<br>Processionity<br>Processionity<br>Processionity<br>Processionity<br>Processionity<br>Processionity<br>Processionity<br>Processionity<br>Processionity<br>Processionity<br>Processionity<br>Processionity<br>Processionity<br>Processionity<br>Processionity<br>Processionity<br>Processionity<br>Processionity<br>Processionity<br>Processionity<br>Processionity<br>Processionity<br>Processionity<br>Processionity<br>Processionity<br>Processionity<br>Processionity<br>Processionity<br>Processionity<br>Processionity<br>Processionity<br>Proces |