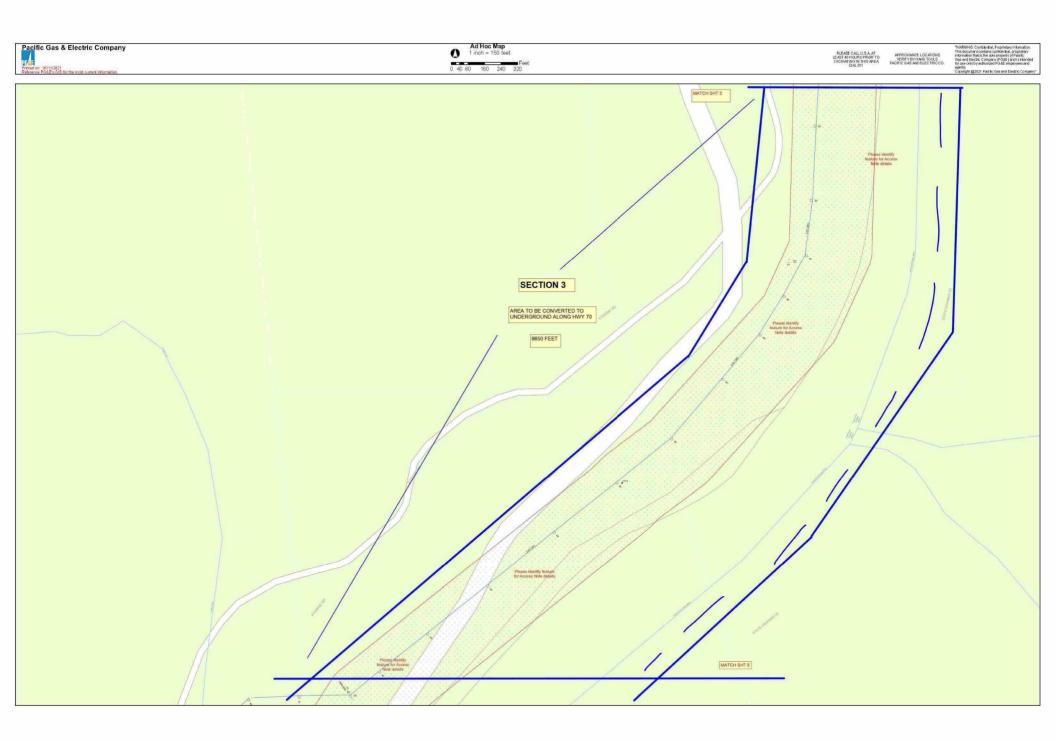

## PGE-DIXIE-NDCAL-000007122

| Pacific Gas & Electric Company | Ad Hoc Map<br>1 inch = 150 feet<br>0 40 80 160 240 320<br>Feet                                                                                                                                                                                                                                                | PICARE CALLUSA AT<br>INCOMENDATION OF A STREAM OF A STRE                                                                                                                                                                                                                                                                               |
|--------------------------------|---------------------------------------------------------------------------------------------------------------------------------------------------------------------------------------------------------------------------------------------------------------------------------------------------------------|----------------------------------------------------------------------------------------------------------------------------------------------------------------------------------------------------------------------------------------------------------------------------------------------------------------------------------------------------------------------------------------------------------------------------------------------------------------------------------------------------------------------------------------------------------------------------------------------------------------------------------------------------------------------------------------------------------------------------------------------------------------------------------------------------------------------------------------------------------------------------------------------------------------------------------------------------------------------------------------------------------------------------------------------------------------------------------------------------------------------------------------------------------------------------------------------------------------------------------------------------------------------------------------------------------------------------------------------------------------------------------------------------------------------------------------------------------------------------------------------------------------------------------------------------------------------------------------------------------------------------------------------------------------------------------------------------------------------------------------------------------------------------------------------------------------------------------------------------------------------------------------------------------------------------------------------------------------------------------------------------------------------------------------------------------------------------------------------------------------------------------------------------------------------------------------------------------------------------------------------------------------------------------------------------------------------------------------------------------------------------------------------------------------|
|                                | SECTION 2<br>This AREA TO BE CONVERTED TO<br>UNDERGROUND ALONG HWY 70<br>I 130 FEET<br>I 130 FEET                                                                                                                                                                                                             |                                                                                                                                                                                                                                                                                                                                                                                                                                                                                                                                                                                                                                                                                                                                                                                                                                                                                                                                                                                                                                                                                                                                                                                                                                                                                                                                                                                                                                                                                                                                                                                                                                                                                                                                                                                                                                                                                                                                                                                                                                                                                                                                                                                                                                                                                                                                                                                                                |
|                                | This was on a turn-off along the highway.<br>The north side of the bridge has the 50' distance from the<br>highway that we would want. We're looking at trenching<br>across the highway and replacing the pole where it is.<br>The south side of the bridge involves a new riser pole<br>next to the highway. | S25 FEET<br>INFERING ON MAN OVER<br>BUCKET IN ON OUTE TO ATTACH<br>DUCT TO BRIDGE                                                                                                                                                                                                                                                                                                                                                                                                                                                                                                                                                                                                                                                                                                                                                                                                                                                                                                                                                                                                                                                                                                                                                                                                                                                                                                                                                                                                                                                                                                                                                                                                                                                                                                                                                                                                                                                                                                                                                                                                                                                                                                                                                                                                                                                                                                                              |
|                                | SECTION 3<br>THIS AREA TO BE CONVERTED TO<br>UNDERGROUND ALLONG HMY 70                                                                                                                                                                                                                                        |                                                                                                                                                                                                                                                                                                                                                                                                                                                                                                                                                                                                                                                                                                                                                                                                                                                                                                                                                                                                                                                                                                                                                                                                                                                                                                                                                                                                                                                                                                                                                                                                                                                                                                                                                                                                                                                                                                                                                                                                                                                                                                                                                                                                                                                                                                                                                                                                                |
|                                |                                                                                                                                                                                                                                                                                                               | Processionity<br>Processionity<br>Processionity<br>Processionity<br>Processionity<br>Processionity<br>Processionity<br>Processionity<br>Processionity<br>Processionity<br>Processionity<br>Processionity<br>Processionity<br>Processionity<br>Processionity<br>Processionity<br>Processionity<br>Processionity<br>Processionity<br>Processionity<br>Processionity<br>Processionity<br>Processionity<br>Processionity<br>Processionity<br>Processionity<br>Processionity<br>Processionity<br>Processionity<br>Processionity<br>Processionity<br>Processionity<br>Processionity<br>Processionity<br>Processionity<br>Processionity<br>Processionity<br>Processionity<br>Processionity<br>Processionity<br>Processionity<br>Processionity<br>Processionity<br>Processionity<br>Processionity<br>Processionity<br>Processionity<br>Processionity<br>Processionity<br>Processionity<br>Processionity<br>Processionity<br>Processionity<br>Processionity<br>Processionity<br>Processionity<br>Processionity<br>Processionity<br>Processionity<br>Processionity<br>Processionity<br>Processionity<br>Processionity<br>Processionity<br>Processionity<br>Processionity<br>Processionity<br>Processionity<br>Processionity<br>Processionity<br>Processionity<br>Processionity<br>Processionity<br>Processionity<br>Processionity<br>Processionity<br>Processionity<br>Processionity<br>Processionity<br>Processionity<br>Processionity<br>Processionity<br>Processionity<br>Processionity<br>Processionity<br>Processionity<br>Processionity<br>Processionity<br>Processionity<br>Processionity<br>Processionity<br>Processionity<br>Processionity<br>Processionity<br>Processionity<br>Processionity<br>Processionity<br>Processionity<br>Processionity<br>Processionity<br>Processionity<br>Processionity<br>Processionity<br>Processionity<br>Processionity<br>Processionity<br>Processionity<br>Processionity<br>Processionity<br>Processionity<br>Processionity<br>Processionity<br>Processionity<br>Processionity<br>Processionity<br>Processionity<br>Processionity<br>Processionity<br>Processionity<br>Processionity<br>Processionity<br>Processionity<br>Processionity<br>Processionity<br>Processionity<br>Processionity<br>Processionity<br>Processionity<br>Processionity<br>Processionity<br>Processionity<br>Processionity<br>Processionity<br>Processionity<br>Processionity<br>Processionity<br>Proces |