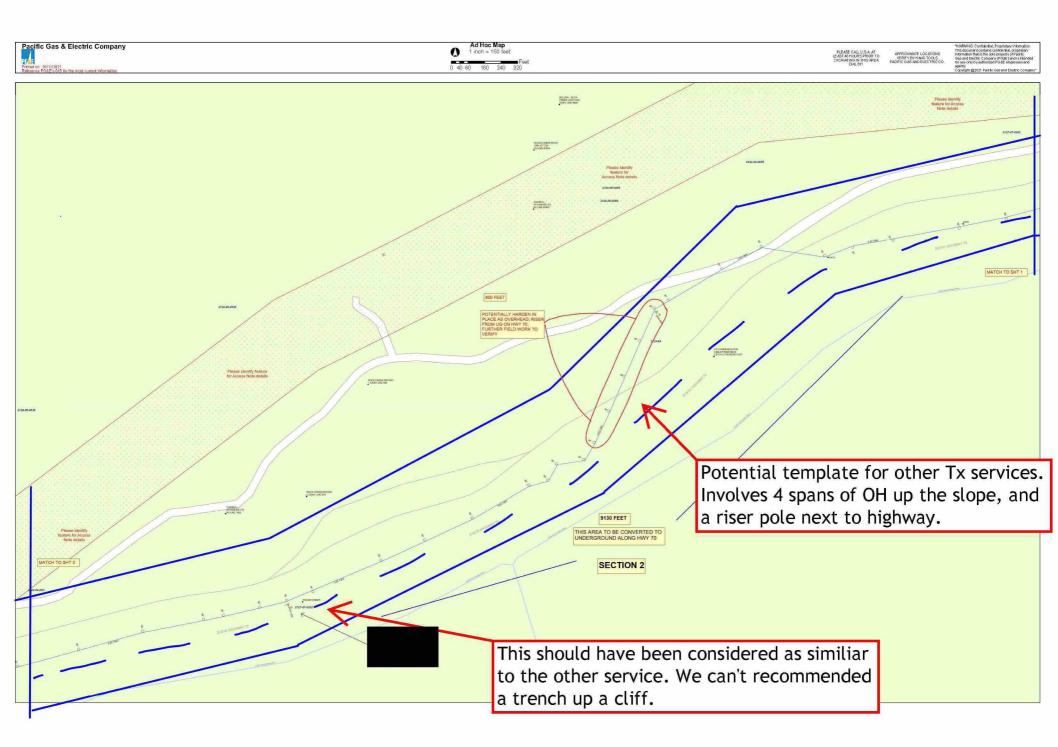

## PGE-DIXIE-NDCAL-000007122

| Pacific Gas & Electric Company | Ad Hoc Map<br>1 inch = 150 feet<br>0 40 80 160 240 320<br>Feet                                                                                                                                                                                                                                                | PICARE CALLUSA AT<br>INCOMENDATION OF A STREAM OF A STRE                                                                                                                                                                                                                                                                               |
|--------------------------------|---------------------------------------------------------------------------------------------------------------------------------------------------------------------------------------------------------------------------------------------------------------------------------------------------------------|----------------------------------------------------------------------------------------------------------------------------------------------------------------------------------------------------------------------------------------------------------------------------------------------------------------------------------------------------------------------------------------------------------------------------------------------------------------------------------------------------------------------------------------------------------------------------------------------------------------------------------------------------------------------------------------------------------------------------------------------------------------------------------------------------------------------------------------------------------------------------------------------------------------------------------------------------------------------------------------------------------------------------------------------------------------------------------------------------------------------------------------------------------------------------------------------------------------------------------------------------------------------------------------------------------------------------------------------------------------------------------------------------------------------------------------------------------------------------------------------------------------------------------------------------------------------------------------------------------------------------------------------------------------------------------------------------------------------------------------------------------------------------------------------------------------------------------------------------------------------------------------------------------------------------------------------------------------------------------------------------------------------------------------------------------------------------------------------------------------------------------------------------------------------------------------------------------------------------------------------------------------------------------------------------------------------------------------------------------------------------------------------------------------|
|                                | SECTION 2<br>This AREA TO BE CONVERTED TO<br>UNDERGROUND ALONG HWY 70<br>I 130 FEET<br>I 130 FEET                                                                                                                                                                                                             |                                                                                                                                                                                                                                                                                                                                                                                                                                                                                                                                                                                                                                                                                                                                                                                                                                                                                                                                                                                                                                                                                                                                                                                                                                                                                                                                                                                                                                                                                                                                                                                                                                                                                                                                                                                                                                                                                                                                                                                                                                                                                                                                                                                                                                                                                                                                                                                                                |
|                                | This was on a turn-off along the highway.<br>The north side of the bridge has the 50' distance from the<br>highway that we would want. We're looking at trenching<br>across the highway and replacing the pole where it is.<br>The south side of the bridge involves a new riser pole<br>next to the highway. | S25 FEET<br>INFERING ON MAN OVER<br>BUCKET IN ON OUTE TO ATTACH<br>DUCT TO BRIDGE                                                                                                                                                                                                                                                                                                                                                                                                                                                                                                                                                                                                                                                                                                                                                                                                                                                                                                                                                                                                                                                                                                                                                                                                                                                                                                                                                                                                                                                                                                                                                                                                                                                                                                                                                                                                                                                                                                                                                                                                                                                                                                                                                                                                                                                                                                                              |
|                                | SECTION 3<br>THIS AREA TO BE CONVERTED TO<br>UNDERGROUND ALLONG HMY 70                                                                                                                                                                                                                                        |                                                                                                                                                                                                                                                                                                                                                                                                                                                                                                                                                                                                                                                                                                                                                                                                                                                                                                                                                                                                                                                                                                                                                                                                                                                                                                                                                                                                                                                                                                                                                                                                                                                                                                                                                                                                                                                                                                                                                                                                                                                                                                                                                                                                                                                                                                                                                                                                                |
|                                |                                                                                                                                                                                                                                                                                                               | Processionity<br>Processionity<br>Processionity<br>Processionity<br>Processionity<br>Processionity<br>Processionity<br>Processionity<br>Processionity<br>Processionity<br>Processionity<br>Processionity<br>Processionity<br>Processionity<br>Processionity<br>Processionity<br>Processionity<br>Processionity<br>Processionity<br>Processionity<br>Processionity<br>Processionity<br>Processionity<br>Processionity<br>Processionity<br>Processionity<br>Processionity<br>Processionity<br>Processionity<br>Processionity<br>Processionity<br>Processionity<br>Processionity<br>Processionity<br>Processionity<br>Processionity<br>Processionity<br>Processionity<br>Processionity<br>Processionity<br>Processionity<br>Processionity<br>Processionity<br>Processionity<br>Processionity<br>Processionity<br>Processionity<br>Processionity<br>Processionity<br>Processionity<br>Processionity<br>Processionity<br>Processionity<br>Processionity<br>Processionity<br>Processionity<br>Processionity<br>Processionity<br>Processionity<br>Processionity<br>Processionity<br>Processionity<br>Processionity<br>Processionity<br>Processionity<br>Processionity<br>Processionity<br>Processionity<br>Processionity<br>Processionity<br>Processionity<br>Processionity<br>Processionity<br>Processionity<br>Processionity<br>Processionity<br>Processionity<br>Processionity<br>Processionity<br>Processionity<br>Processionity<br>Processionity<br>Processionity<br>Processionity<br>Processionity<br>Processionity<br>Processionity<br>Processionity<br>Processionity<br>Processionity<br>Processionity<br>Processionity<br>Processionity<br>Processionity<br>Processionity<br>Processionity<br>Processionity<br>Processionity<br>Processionity<br>Processionity<br>Processionity<br>Processionity<br>Processionity<br>Processionity<br>Processionity<br>Processionity<br>Processionity<br>Processionity<br>Processionity<br>Processionity<br>Processionity<br>Processionity<br>Processionity<br>Processionity<br>Processionity<br>Processionity<br>Processionity<br>Processionity<br>Processionity<br>Processionity<br>Processionity<br>Processionity<br>Processionity<br>Processionity<br>Processionity<br>Processionity<br>Processionity<br>Processionity<br>Processionity<br>Processionity<br>Processionity<br>Processionity<br>Processionity<br>Processionity<br>Processionity<br>Processionity<br>Proces |