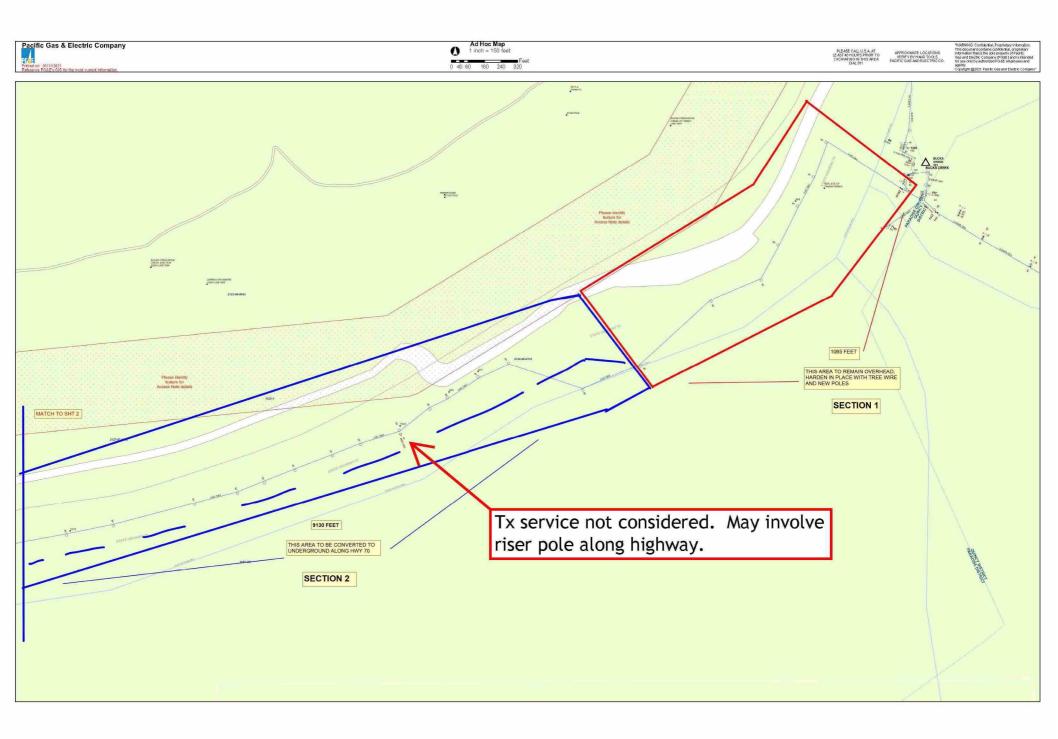

## PGE-DIXIE-NDCAL-000007122

| Pacific Gas & Electric Company | Ad Hoc Map<br>1 inch = 150 feet<br>0 40 80 160 240 320<br>Feet                                                                                                                                                                                                                                                | PICARE CALLUSA AT<br>INCOMENDATION OF A STREAM OF A STRE                                                                                                                                                                                                                                                                               |
|--------------------------------|---------------------------------------------------------------------------------------------------------------------------------------------------------------------------------------------------------------------------------------------------------------------------------------------------------------|----------------------------------------------------------------------------------------------------------------------------------------------------------------------------------------------------------------------------------------------------------------------------------------------------------------------------------------------------------------------------------------------------------------------------------------------------------------------------------------------------------------------------------------------------------------------------------------------------------------------------------------------------------------------------------------------------------------------------------------------------------------------------------------------------------------------------------------------------------------------------------------------------------------------------------------------------------------------------------------------------------------------------------------------------------------------------------------------------------------------------------------------------------------------------------------------------------------------------------------------------------------------------------------------------------------------------------------------------------------------------------------------------------------------------------------------------------------------------------------------------------------------------------------------------------------------------------------------------------------------------------------------------------------------------------------------------------------------------------------------------------------------------------------------------------------------------------------------------------------------------------------------------------------------------------------------------------------------------------------------------------------------------------------------------------------------------------------------------------------------------------------------------------------------------------------------------------------------------------------------------------------------------------------------------------------------------------------------------------------------------------------------------------------|
|                                | SECTION 2<br>This AREA TO BE CONVERTED TO<br>UNDERGROUND ALONG HWY 70<br>I 130 FEET<br>I 130 FEET                                                                                                                                                                                                             |                                                                                                                                                                                                                                                                                                                                                                                                                                                                                                                                                                                                                                                                                                                                                                                                                                                                                                                                                                                                                                                                                                                                                                                                                                                                                                                                                                                                                                                                                                                                                                                                                                                                                                                                                                                                                                                                                                                                                                                                                                                                                                                                                                                                                                                                                                                                                                                                                |
|                                | This was on a turn-off along the highway.<br>The north side of the bridge has the 50' distance from the<br>highway that we would want. We're looking at trenching<br>across the highway and replacing the pole where it is.<br>The south side of the bridge involves a new riser pole<br>next to the highway. | S25 FEET<br>INFERING ON MAN OVER<br>BUCKET IN ON OUTE TO ATTACH<br>DUCT TO BRIDGE                                                                                                                                                                                                                                                                                                                                                                                                                                                                                                                                                                                                                                                                                                                                                                                                                                                                                                                                                                                                                                                                                                                                                                                                                                                                                                                                                                                                                                                                                                                                                                                                                                                                                                                                                                                                                                                                                                                                                                                                                                                                                                                                                                                                                                                                                                                              |
|                                | SECTION 3<br>THIS AREA TO BE CONVERTED TO<br>UNDERGROUND ALLONG HMY 70                                                                                                                                                                                                                                        |                                                                                                                                                                                                                                                                                                                                                                                                                                                                                                                                                                                                                                                                                                                                                                                                                                                                                                                                                                                                                                                                                                                                                                                                                                                                                                                                                                                                                                                                                                                                                                                                                                                                                                                                                                                                                                                                                                                                                                                                                                                                                                                                                                                                                                                                                                                                                                                                                |
|                                |                                                                                                                                                                                                                                                                                                               | Processionity<br>Processionity<br>Processionity<br>Processionity<br>Processionity<br>Processionity<br>Processionity<br>Processionity<br>Processionity<br>Processionity<br>Processionity<br>Processionity<br>Processionity<br>Processionity<br>Processionity<br>Processionity<br>Processionity<br>Processionity<br>Processionity<br>Processionity<br>Processionity<br>Processionity<br>Processionity<br>Processionity<br>Processionity<br>Processionity<br>Processionity<br>Processionity<br>Processionity<br>Processionity<br>Processionity<br>Processionity<br>Processionity<br>Processionity<br>Processionity<br>Processionity<br>Processionity<br>Processionity<br>Processionity<br>Processionity<br>Processionity<br>Processionity<br>Processionity<br>Processionity<br>Processionity<br>Processionity<br>Processionity<br>Processionity<br>Processionity<br>Processionity<br>Processionity<br>Processionity<br>Processionity<br>Processionity<br>Processionity<br>Processionity<br>Processionity<br>Processionity<br>Processionity<br>Processionity<br>Processionity<br>Processionity<br>Processionity<br>Processionity<br>Processionity<br>Processionity<br>Processionity<br>Processionity<br>Processionity<br>Processionity<br>Processionity<br>Processionity<br>Processionity<br>Processionity<br>Processionity<br>Processionity<br>Processionity<br>Processionity<br>Processionity<br>Processionity<br>Processionity<br>Processionity<br>Processionity<br>Processionity<br>Processionity<br>Processionity<br>Processionity<br>Processionity<br>Processionity<br>Processionity<br>Processionity<br>Processionity<br>Processionity<br>Processionity<br>Processionity<br>Processionity<br>Processionity<br>Processionity<br>Processionity<br>Processionity<br>Processionity<br>Processionity<br>Processionity<br>Processionity<br>Processionity<br>Processionity<br>Processionity<br>Processionity<br>Processionity<br>Processionity<br>Processionity<br>Processionity<br>Processionity<br>Processionity<br>Processionity<br>Processionity<br>Processionity<br>Processionity<br>Processionity<br>Processionity<br>Processionity<br>Processionity<br>Processionity<br>Processionity<br>Processionity<br>Processionity<br>Processionity<br>Processionity<br>Processionity<br>Processionity<br>Processionity<br>Processionity<br>Processionity<br>Processionity<br>Processionity<br>Processionity<br>Proces |