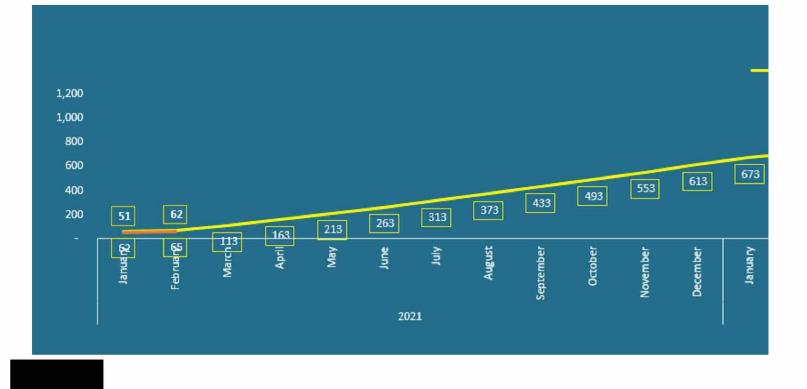

|
|--------------|----------------------------------------------------------------------------|
| To:<br>CC:   |                                                                            |
| Sent:        | 3/3/2021 4:29:15 PM                                                        |
| Subject:     | RE: Estimating Plan to Actual Graph                                        |
| Attachments: | 2021 System Hardening Weekly Summary (January Benchmark 3 year model).xlsm |

Hey

Sorry must be that time of day when my brain activity becomes as fast as a molasses but could you elaborate?

Were you referring to the graph we cobbled up during our 3 year model creations efforts? I've attached the most recent update to the model for reference. (Not completed!)



Or the cumulative view?



## From: Sent: Wednesday, March 03, 2021 3:47 PM To: Cc:

Subject: Estimating Plan to Actual Graph

Could you please send lvy and I a copy of the file that contains last years plan to actual graph for estimating? I wanted to be able to look at how we gathered and presented the data.



Pacific Gas and Electric Company