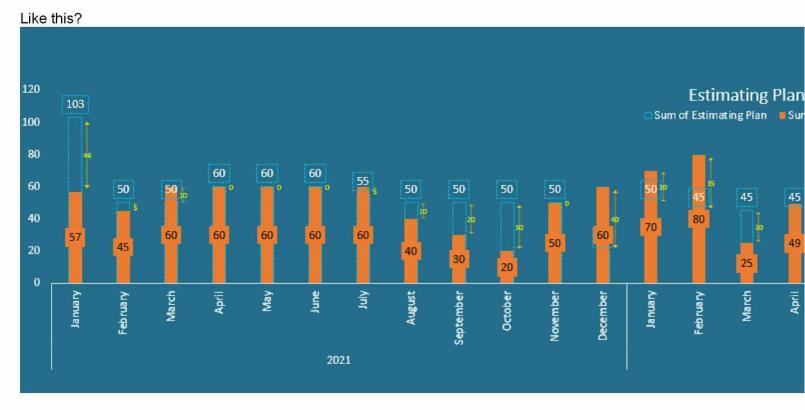

Hey

Sorry must be that time of day when my brain activity becomes as fast as a molasses but could you elaborate?

Were you referring to the graph we cobbled up during our 3 year model creations efforts? I've attached the most recent update to the model for reference. (Not completed!)

Or the cumulative view?