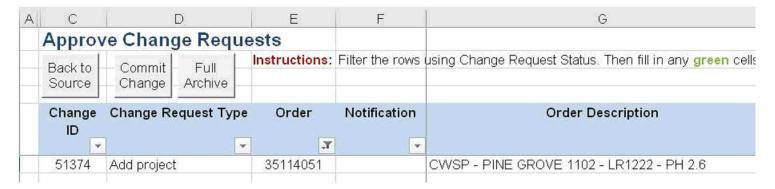

To:
CC:
Sent: 3/1/2021 4:24:42 PM

Subject: RE: URGENT: 12/2 Update: Forecasting 2021 System Hardening work

Add Project request was submitted this morning to DOT.

Thanks,

Project Manager - Wildfire System Hardening

Hi

Can you submit the update through the DOT?

– please ensure when this gets added back it is assigned to GC.

Thanks!

Thank You,

From: Sent: Friday, February 26, 2021 9:59 AM To: Cc: Subject: RE: URGENT: 12/2 Update: Forecasting 2021 System Hardening work Please ensure this is added to the work plan using the DOT process. Thanks, From: Sent: Friday, February 26, 2021 9:51 AM To: Cc: Subject: RE: URGENT: 12/2 Update: Forecasting 2021 System Hardening work Wonderful! I will inform the construction team that we can proceed with the work on PM 35114051! Thank you! **Rotational Construction Engineering Supervisor** T&D GC Tri-Valley Pacific Gas and Electric Company From: Sent: Friday, February 26, 2021 9:35 AM To: Cc: