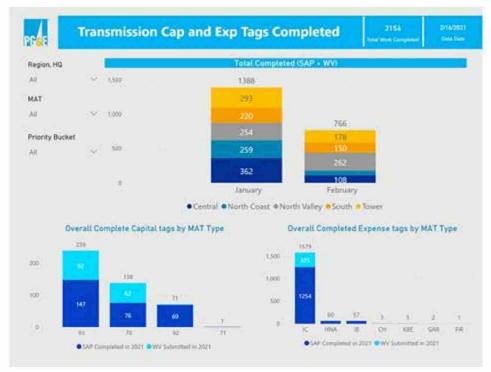

From:
To:

CC: Sent:

2/16/2021 9:49:23 AM

Subject:

Completed Summary - 02/16/21

Attachments: Pending Repair in 2021 WP - 021621.csv

Good morning Team,

Transmission Line Weekly Completed Summary: YTD Completed 2,154